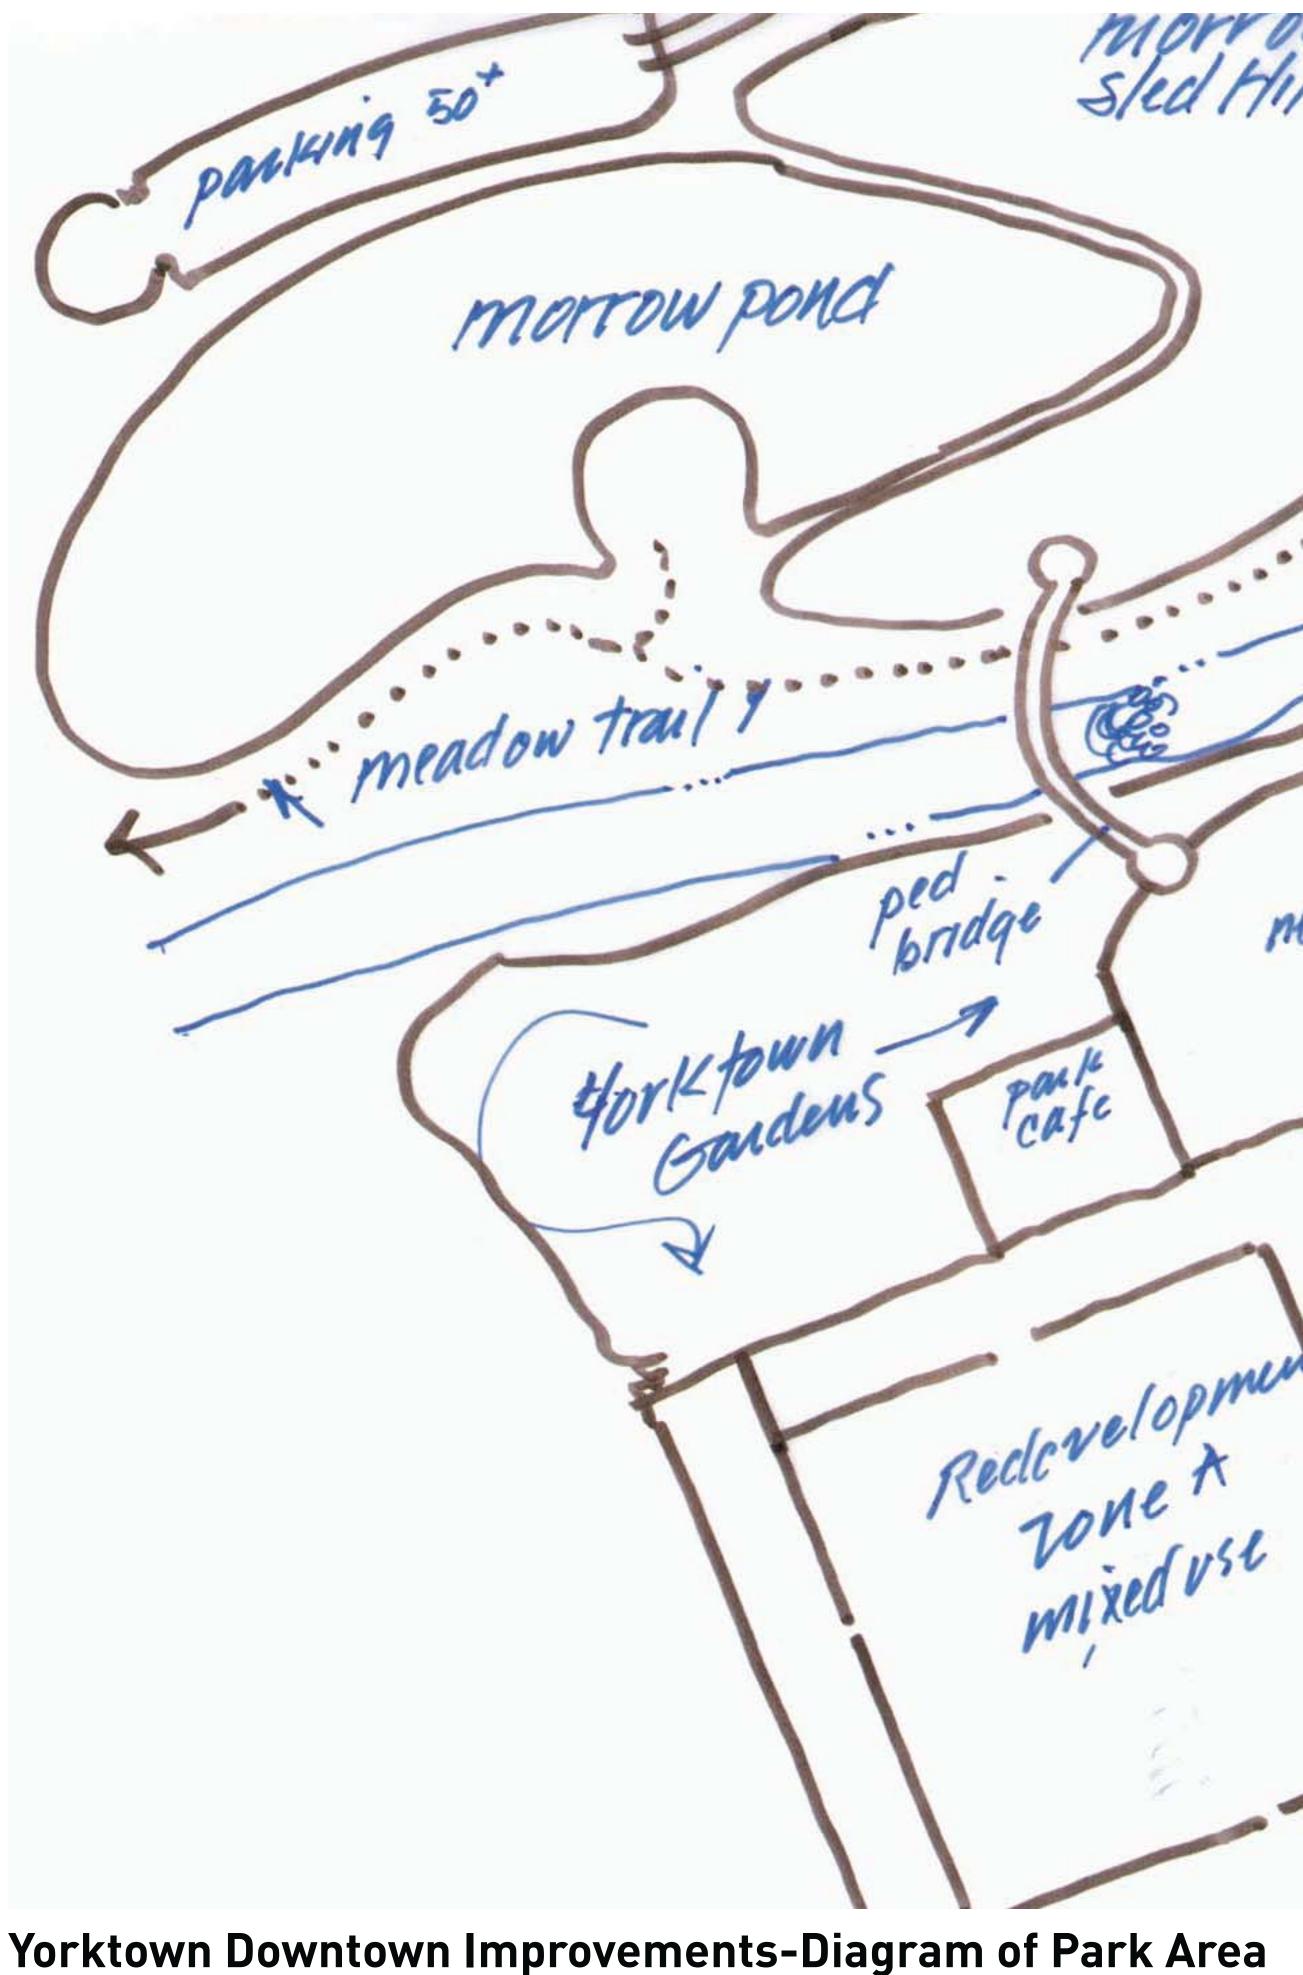

# MORROW'S MEADOW

# NEW PEDESTRIAN, BRIDGE URBAN GATHERING SPACE

Yorktown Downtown Improvements-Urban Park and Pedestrian Bridge with Connectivity

02

Thursday, June 5 2014-Working Draft

.

-

0-10

....

N

**CONNECTING TO** SPORTS COMPLEX AT **RIVER ROAD** 

YORKTOWN COMMUNITY SCHOOLS

3

.

\*\*

Hel.

-

SMI

FR DRIVE -PROPOSED REDEVELOPMENT ZONE

STATE ROAD 32

HISTORIC DOWNTOW CORE

Sled Hill ..... 0 Creek Stream Restoration BUCK · Ch Special Park andistant ... ...... Youktown Gardens Redevelopment pork manket Lonel mixeduse ne w urbam Redevelopment park ZoneC mixed use Redevelopment Redevelopment Jone P Jone Vse Mixed Vse Jown Trail