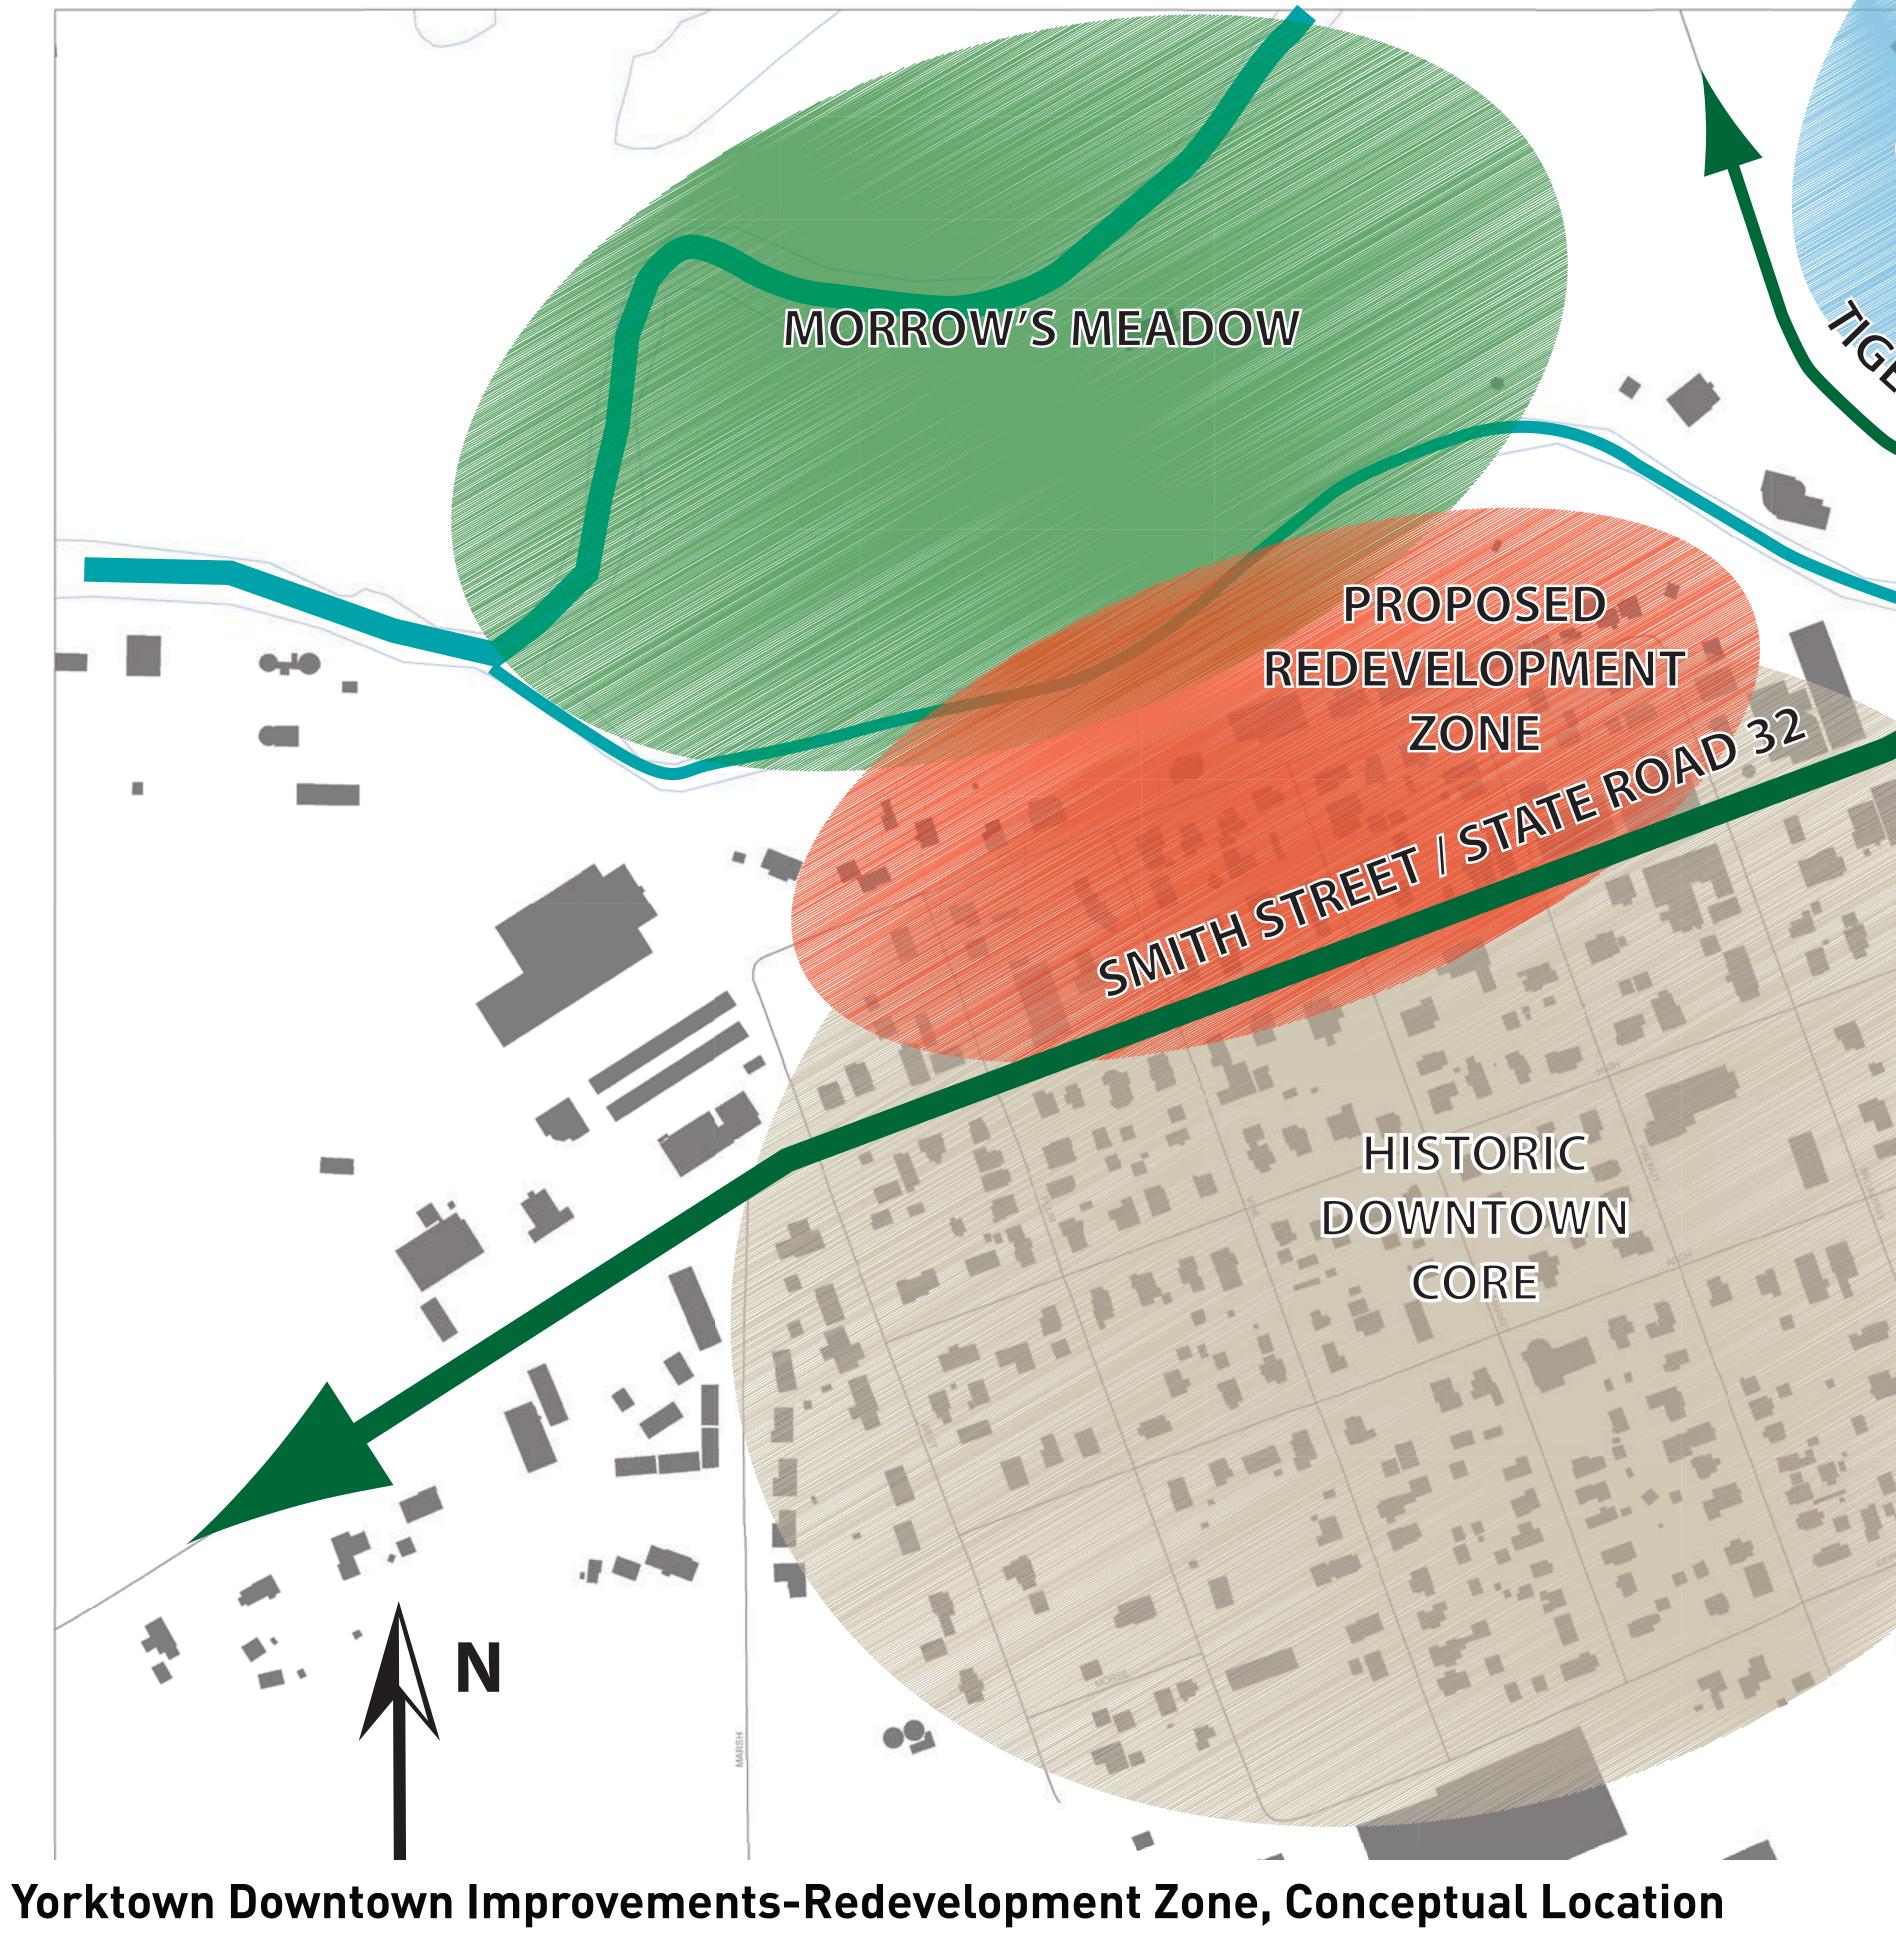

# Yorktown Downtown Improvements-Cultural Amenities and Proposed Improvements

SMI

FR DRIVE -PROPOSED REDEVELOPMENT ZONE

STATE ROAD 32

HISTORIC DOWNTOW CORE

Sled Hill ..... 0 Creek Stream Restoration BUCK · Ch Special Park andistant ... ...... Youktown Gardens Redevelopment pork manket Lonel mixeduse ne w urbam Redevelopment park ZoneC mixed use Redevelopment Redevelopment Jone P Jone Vse Mixed Vse Jown Trail