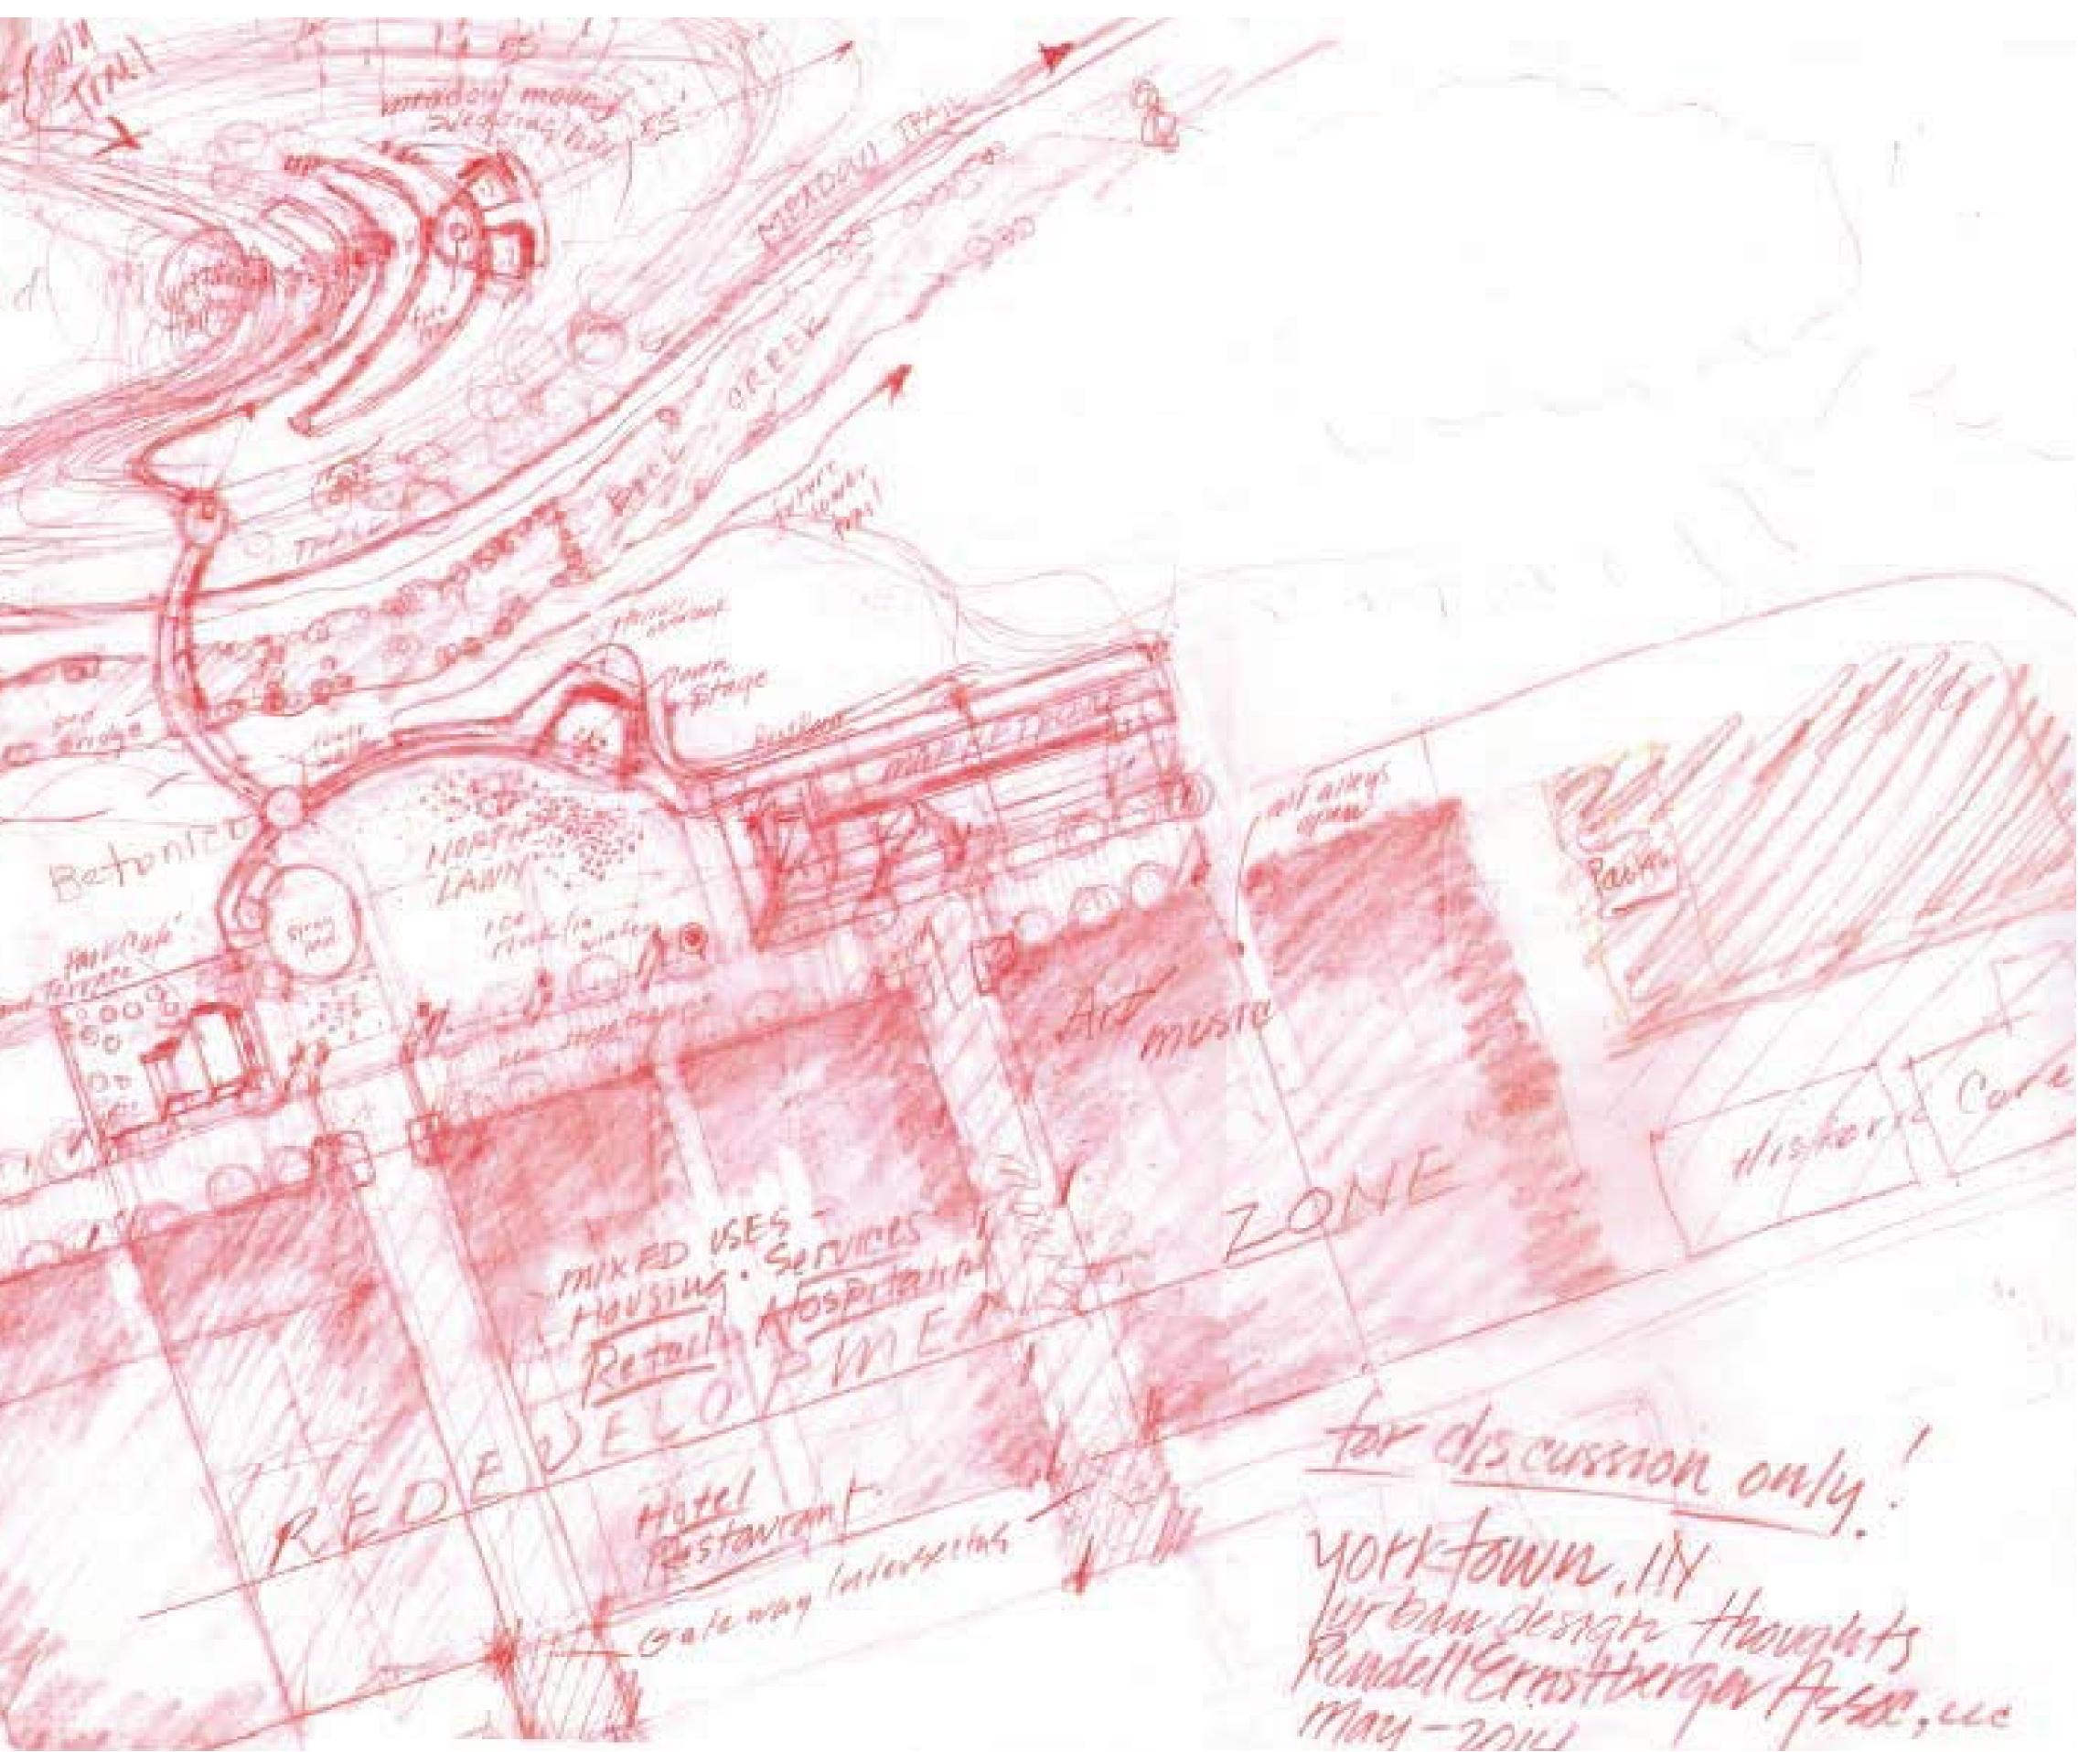

RIVE



# MORROW'S MEADOW

# NEW PEDESTRIAN, BRIDGE URBAN GATHERING SPACE

Yorktown Downtown Improvements-Urban Park and Pedestrian Bridge with Connectivity

02

Thursday, June 5 2014-Working Draft

.

-

0-10

....

N

**CONNECTING TO** SPORTS COMPLEX AT **RIVER ROAD** 

YORKTOWN COMMUNITY SCHOOLS

3

.

\*\*

Hel.

-

SMI

FR DRIVE -PROPOSED REDEVELOPMENT ZONE

STATE ROAD 32

HISTORIC DOWNTOW CORE





Sled Hill ..... 0 Creek Stream Restoration BUCK · Ch Special Park andistant ... ...... Youktown Gardens Redevelopment pork manket Lonel mixeduse ne w urbam Redevelopment park ZoneC mixed use Redevelopment Redevelopment Jone P Jone Vse Mixed Vse Jown Trail







#### Yorktown Downtown Improvements-Color Diagram of Park Area

special park and state deven mixed use Jown Trail







stream









#### Yorktown Downtown Improvements-Bird's Eye View of Urban Park and Redevelopment Zone









### Yorktown Downtown Improvements-Cross-Section from South of Canal to Morrow's Meadow