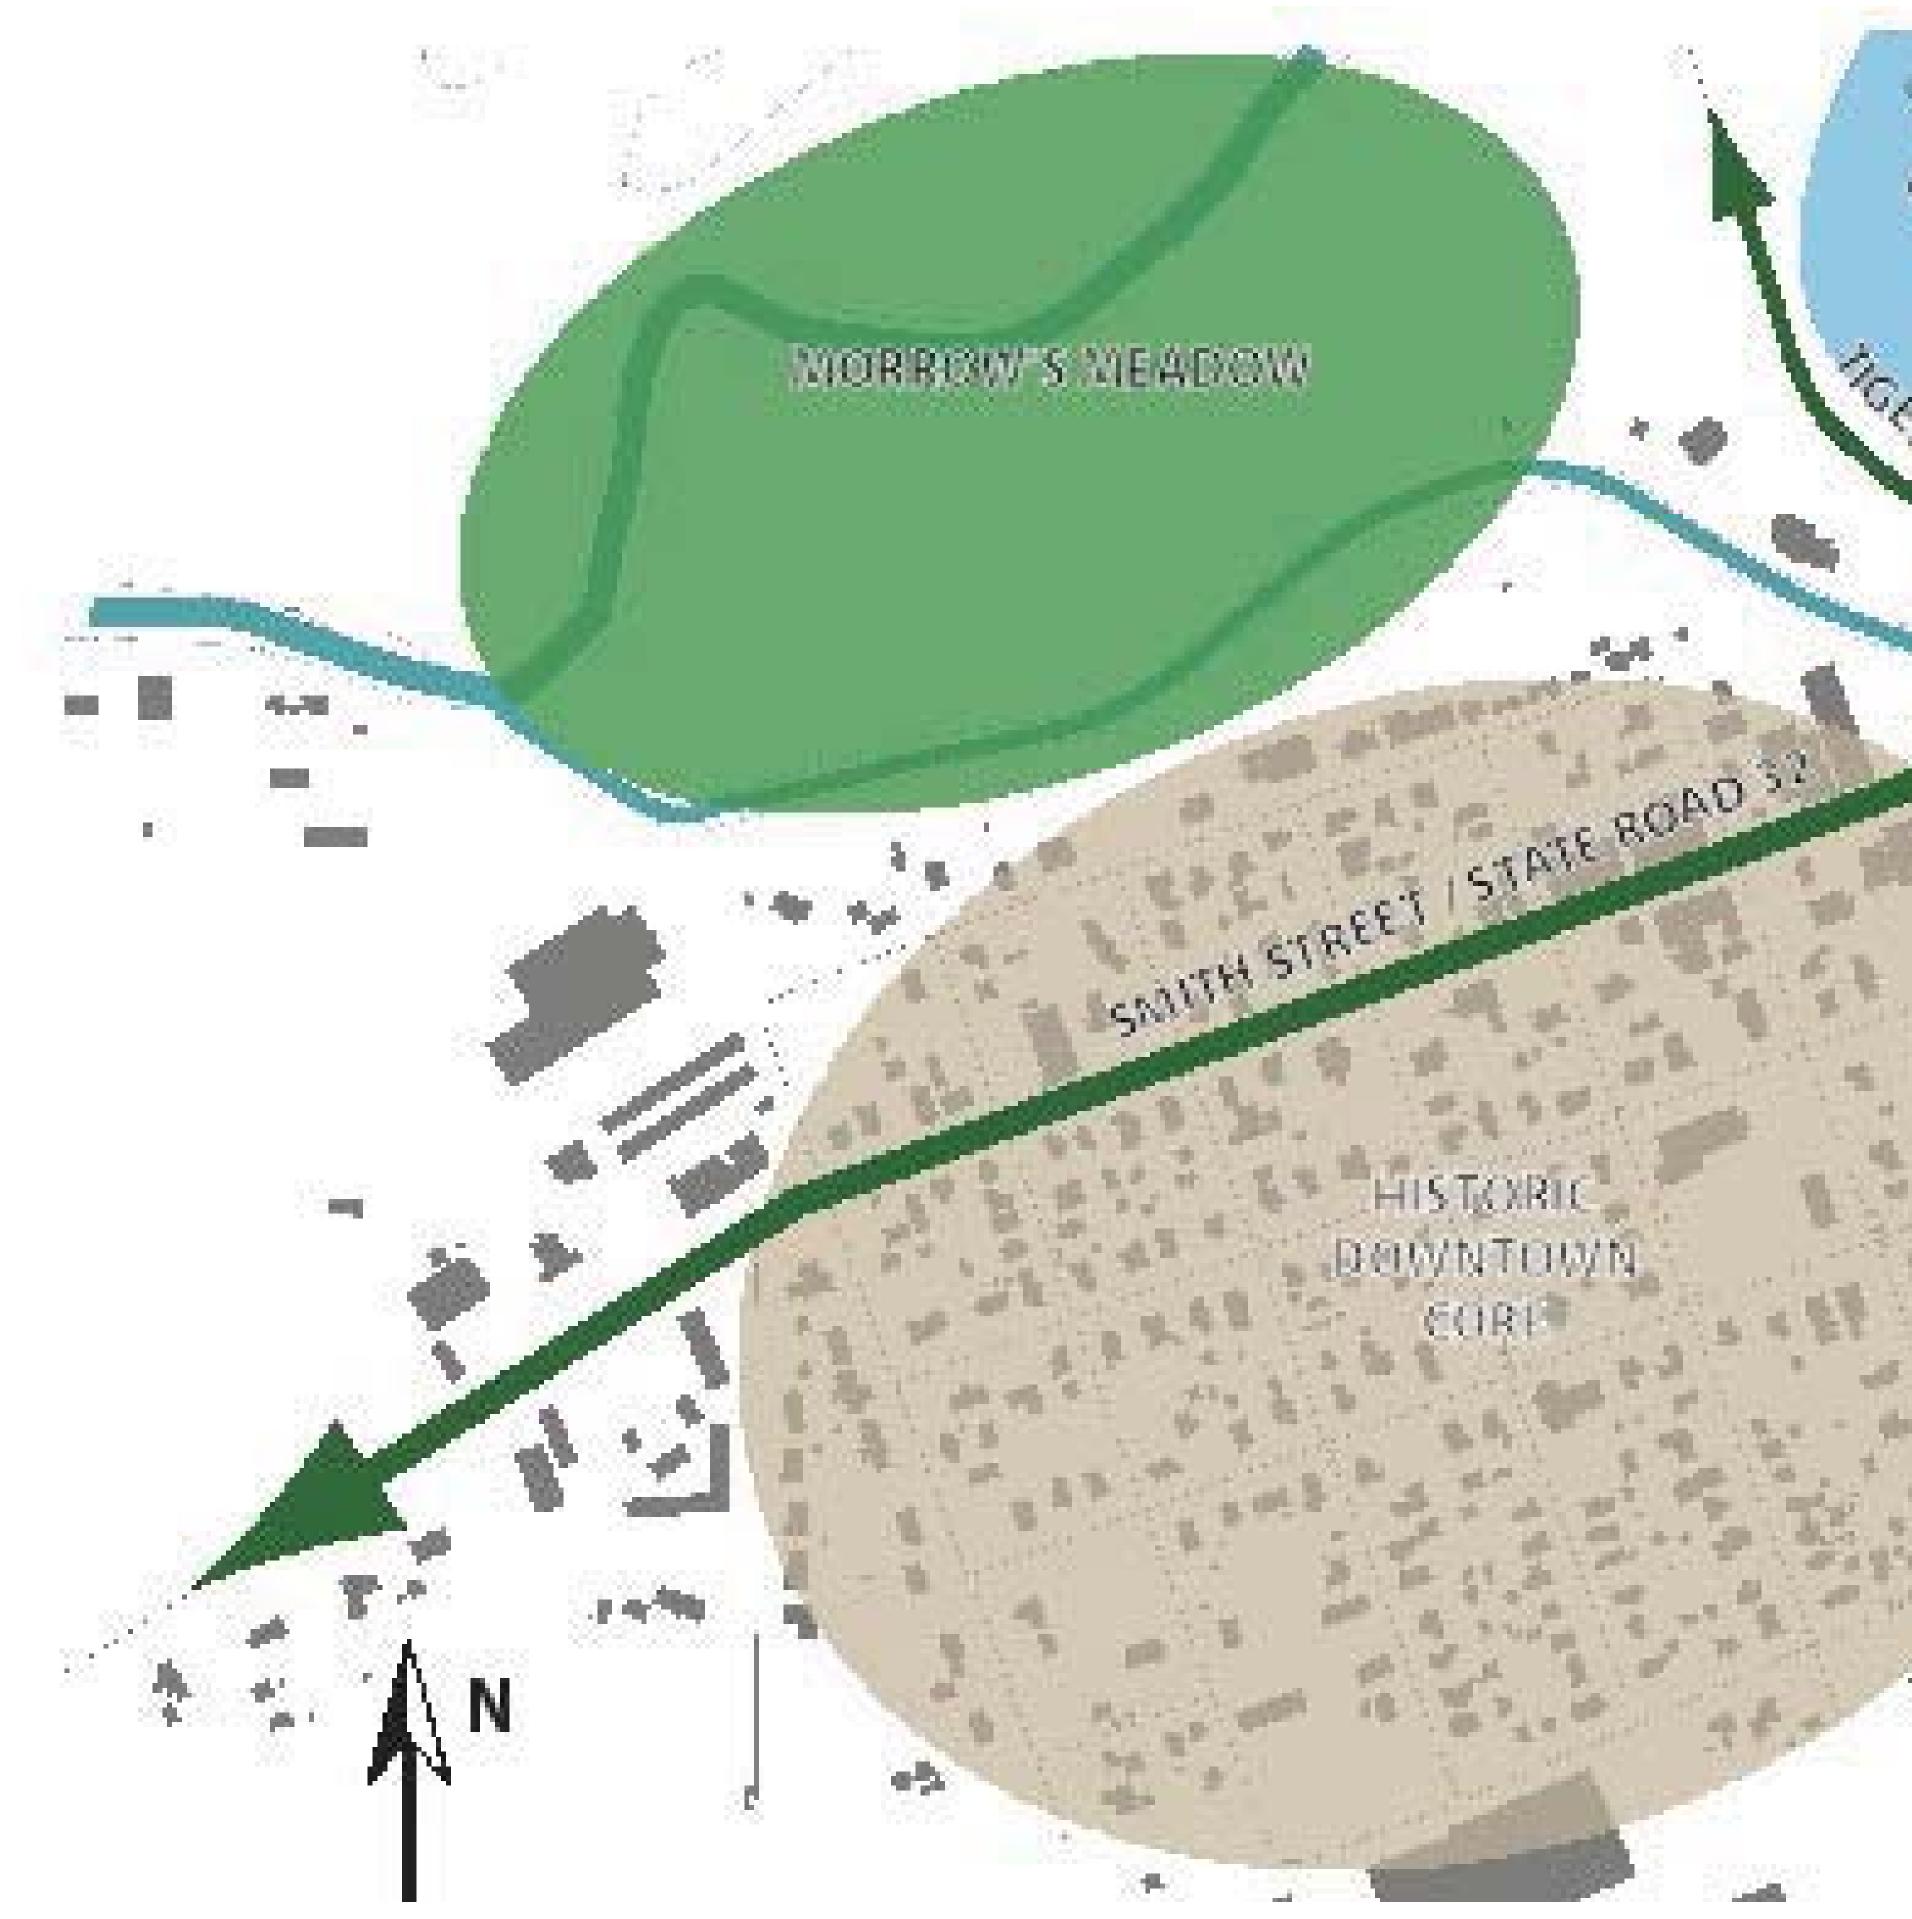

# Yorktown Downtown Improvements-Cultural Amenities and Proposed Improvements

SMI

FR DRIVE -PROPOSED REDEVELOPMENT ZONE

STATE ROAD 32

HISTORIC DOWNTOW CORE

Sled Hill ..... 0 Creek Stream Restoration BUCK · Ch Special Park andistant ... ...... Youktown Gardens Redevelopment pork manket Lonel mixeduse ne w urbam Redevelopment park ZoneC mixed use Redevelopment Redevelopment Jone P Jone Vse Mixed Vse Jown Trail