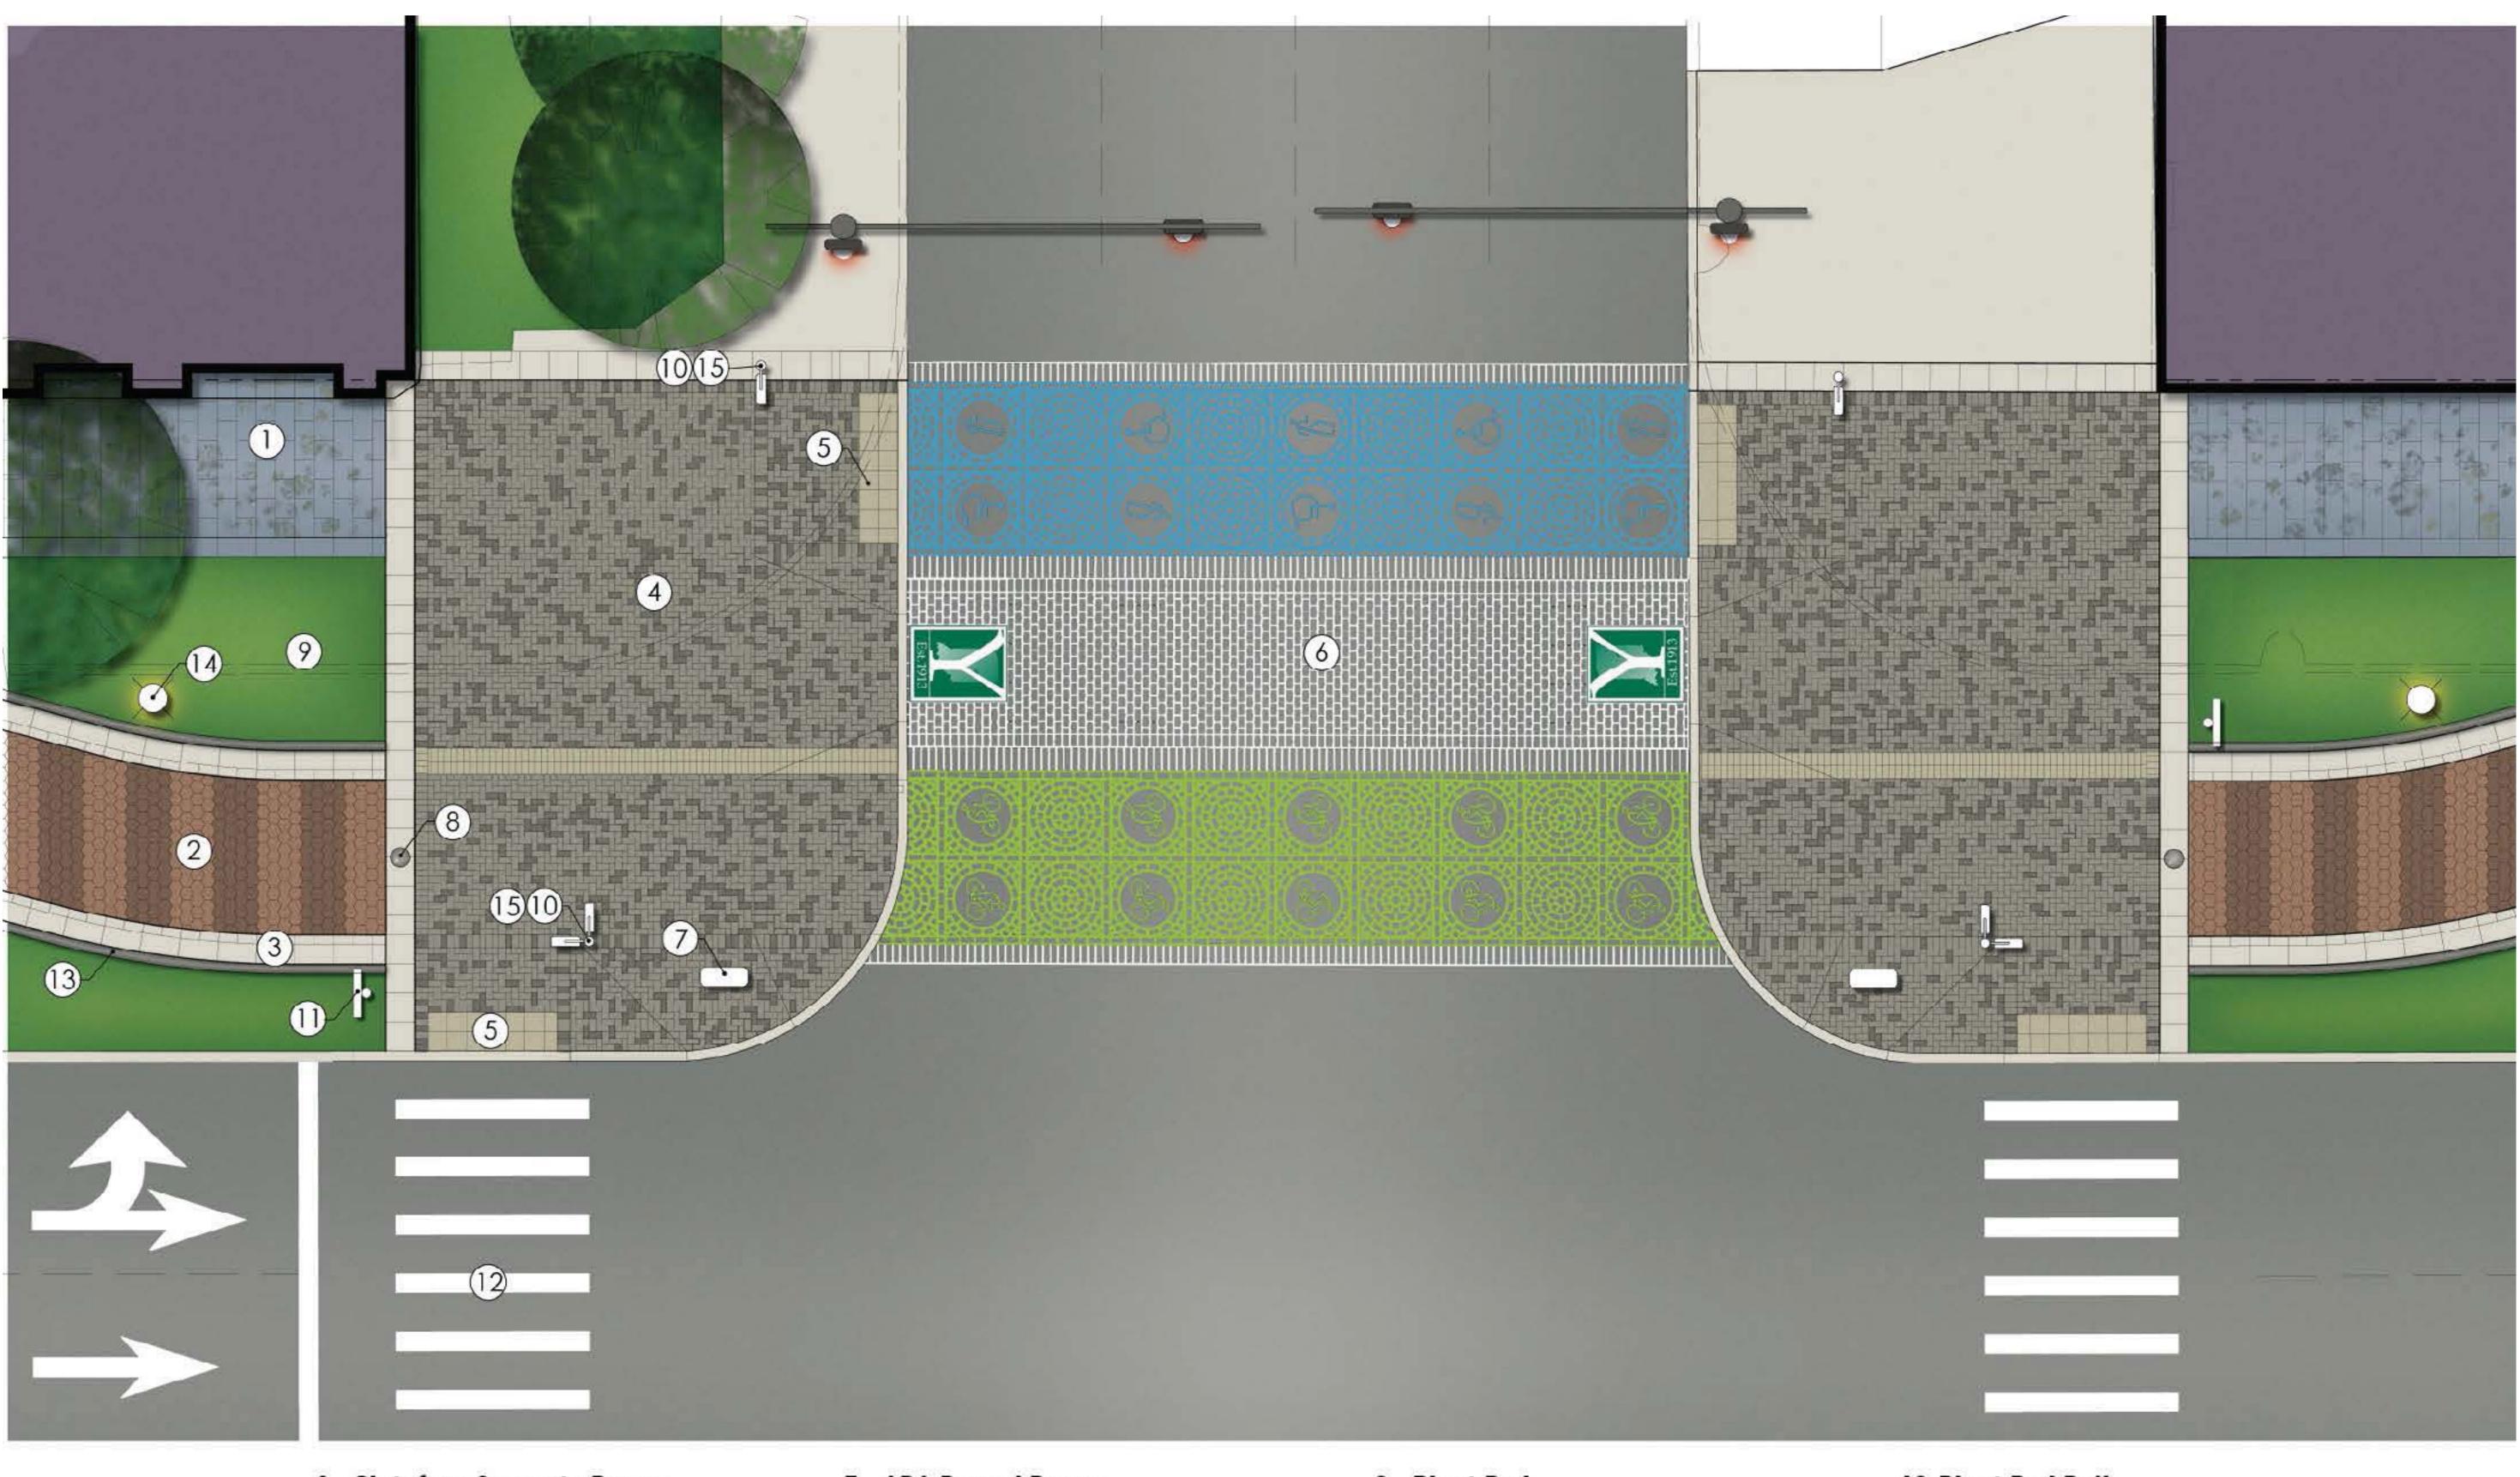

### Yorktown Downtown Improvements-Typical Trail Intersection From Above.

| ADA Domed | Paver |
|-----------|-------|
| Duratherm |       |
| Bollard   |       |
| Medallion |       |

| 9  | Plant Bed              | 13 |
|----|------------------------|----|
| 10 | Pedestrian/Bike Signal | 14 |
| 11 | Stop Sign              | 15 |
| 12 | Thermoplastic          |    |

- Plant Bed Rail
- 4 Trail Light Fixtures
- 5 Audible Signal Push Button