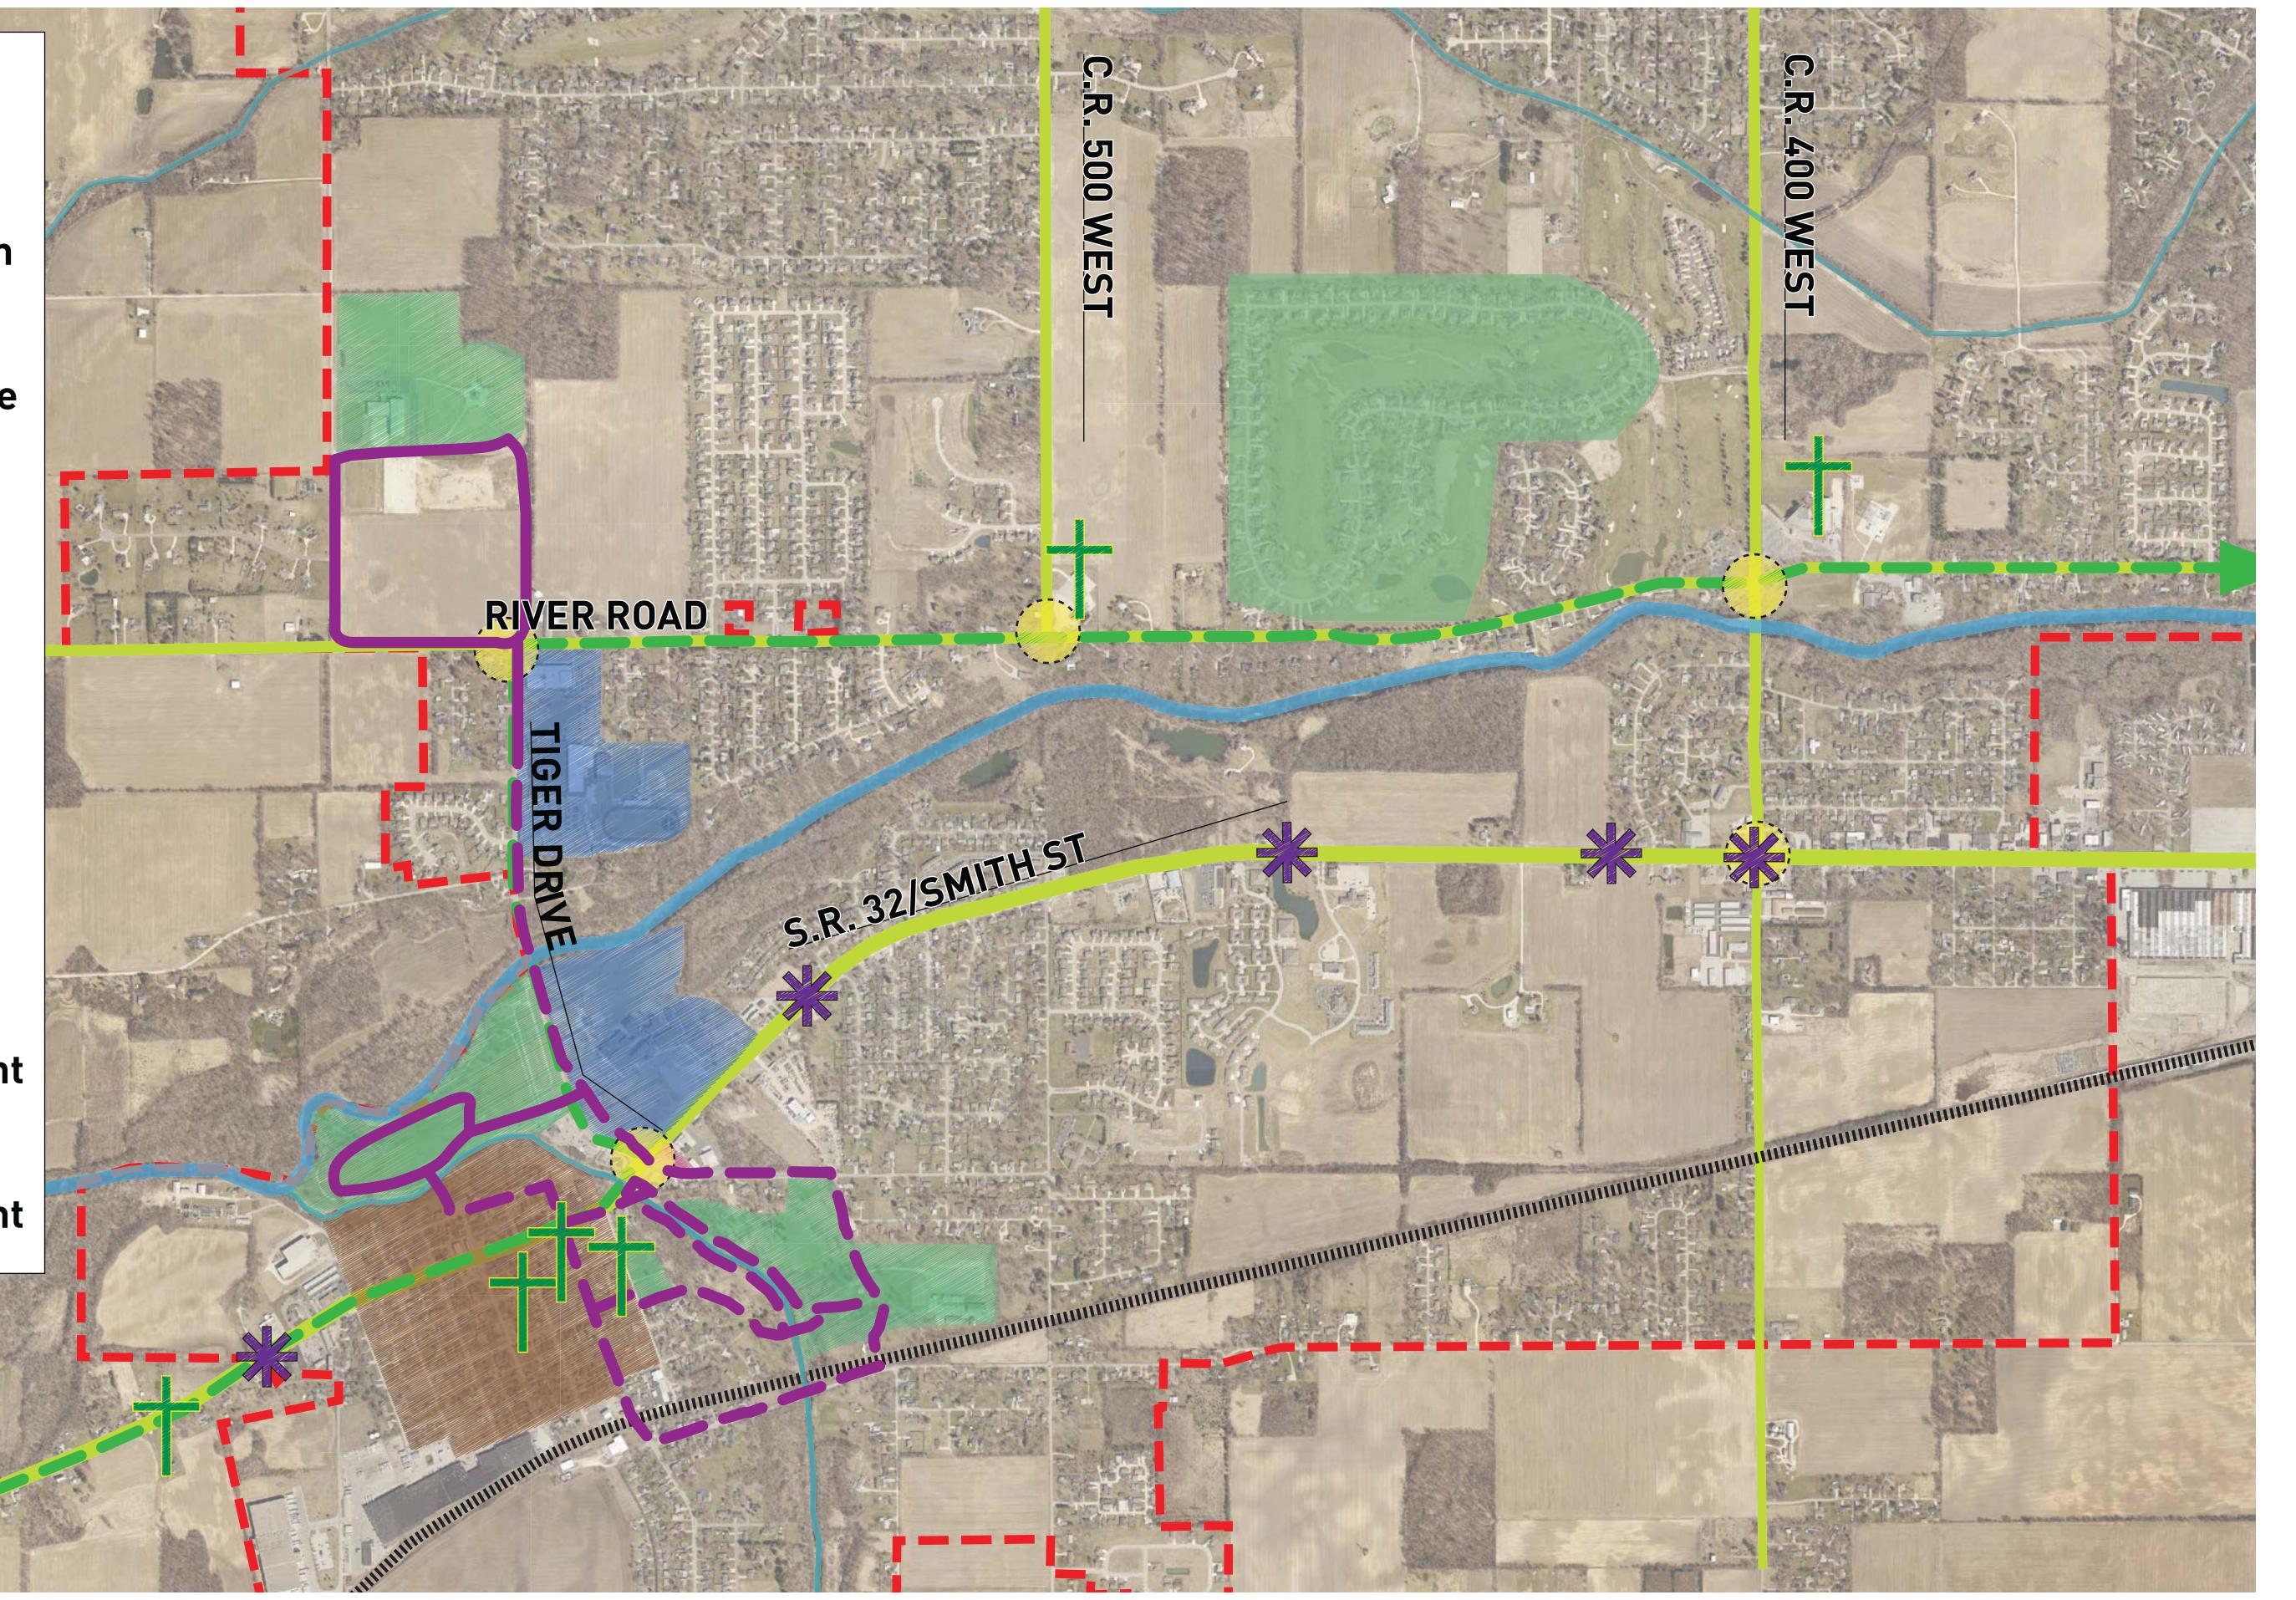

# Yorktown Downtown Improvements-Cultural Amenities and Proposed Improvements

## LEGEND

# Schools

Parks/Green Spaces

Existing Trail

Proposed Trail

> Proposed Trail

Intersection Improvement

Gateway Improvement