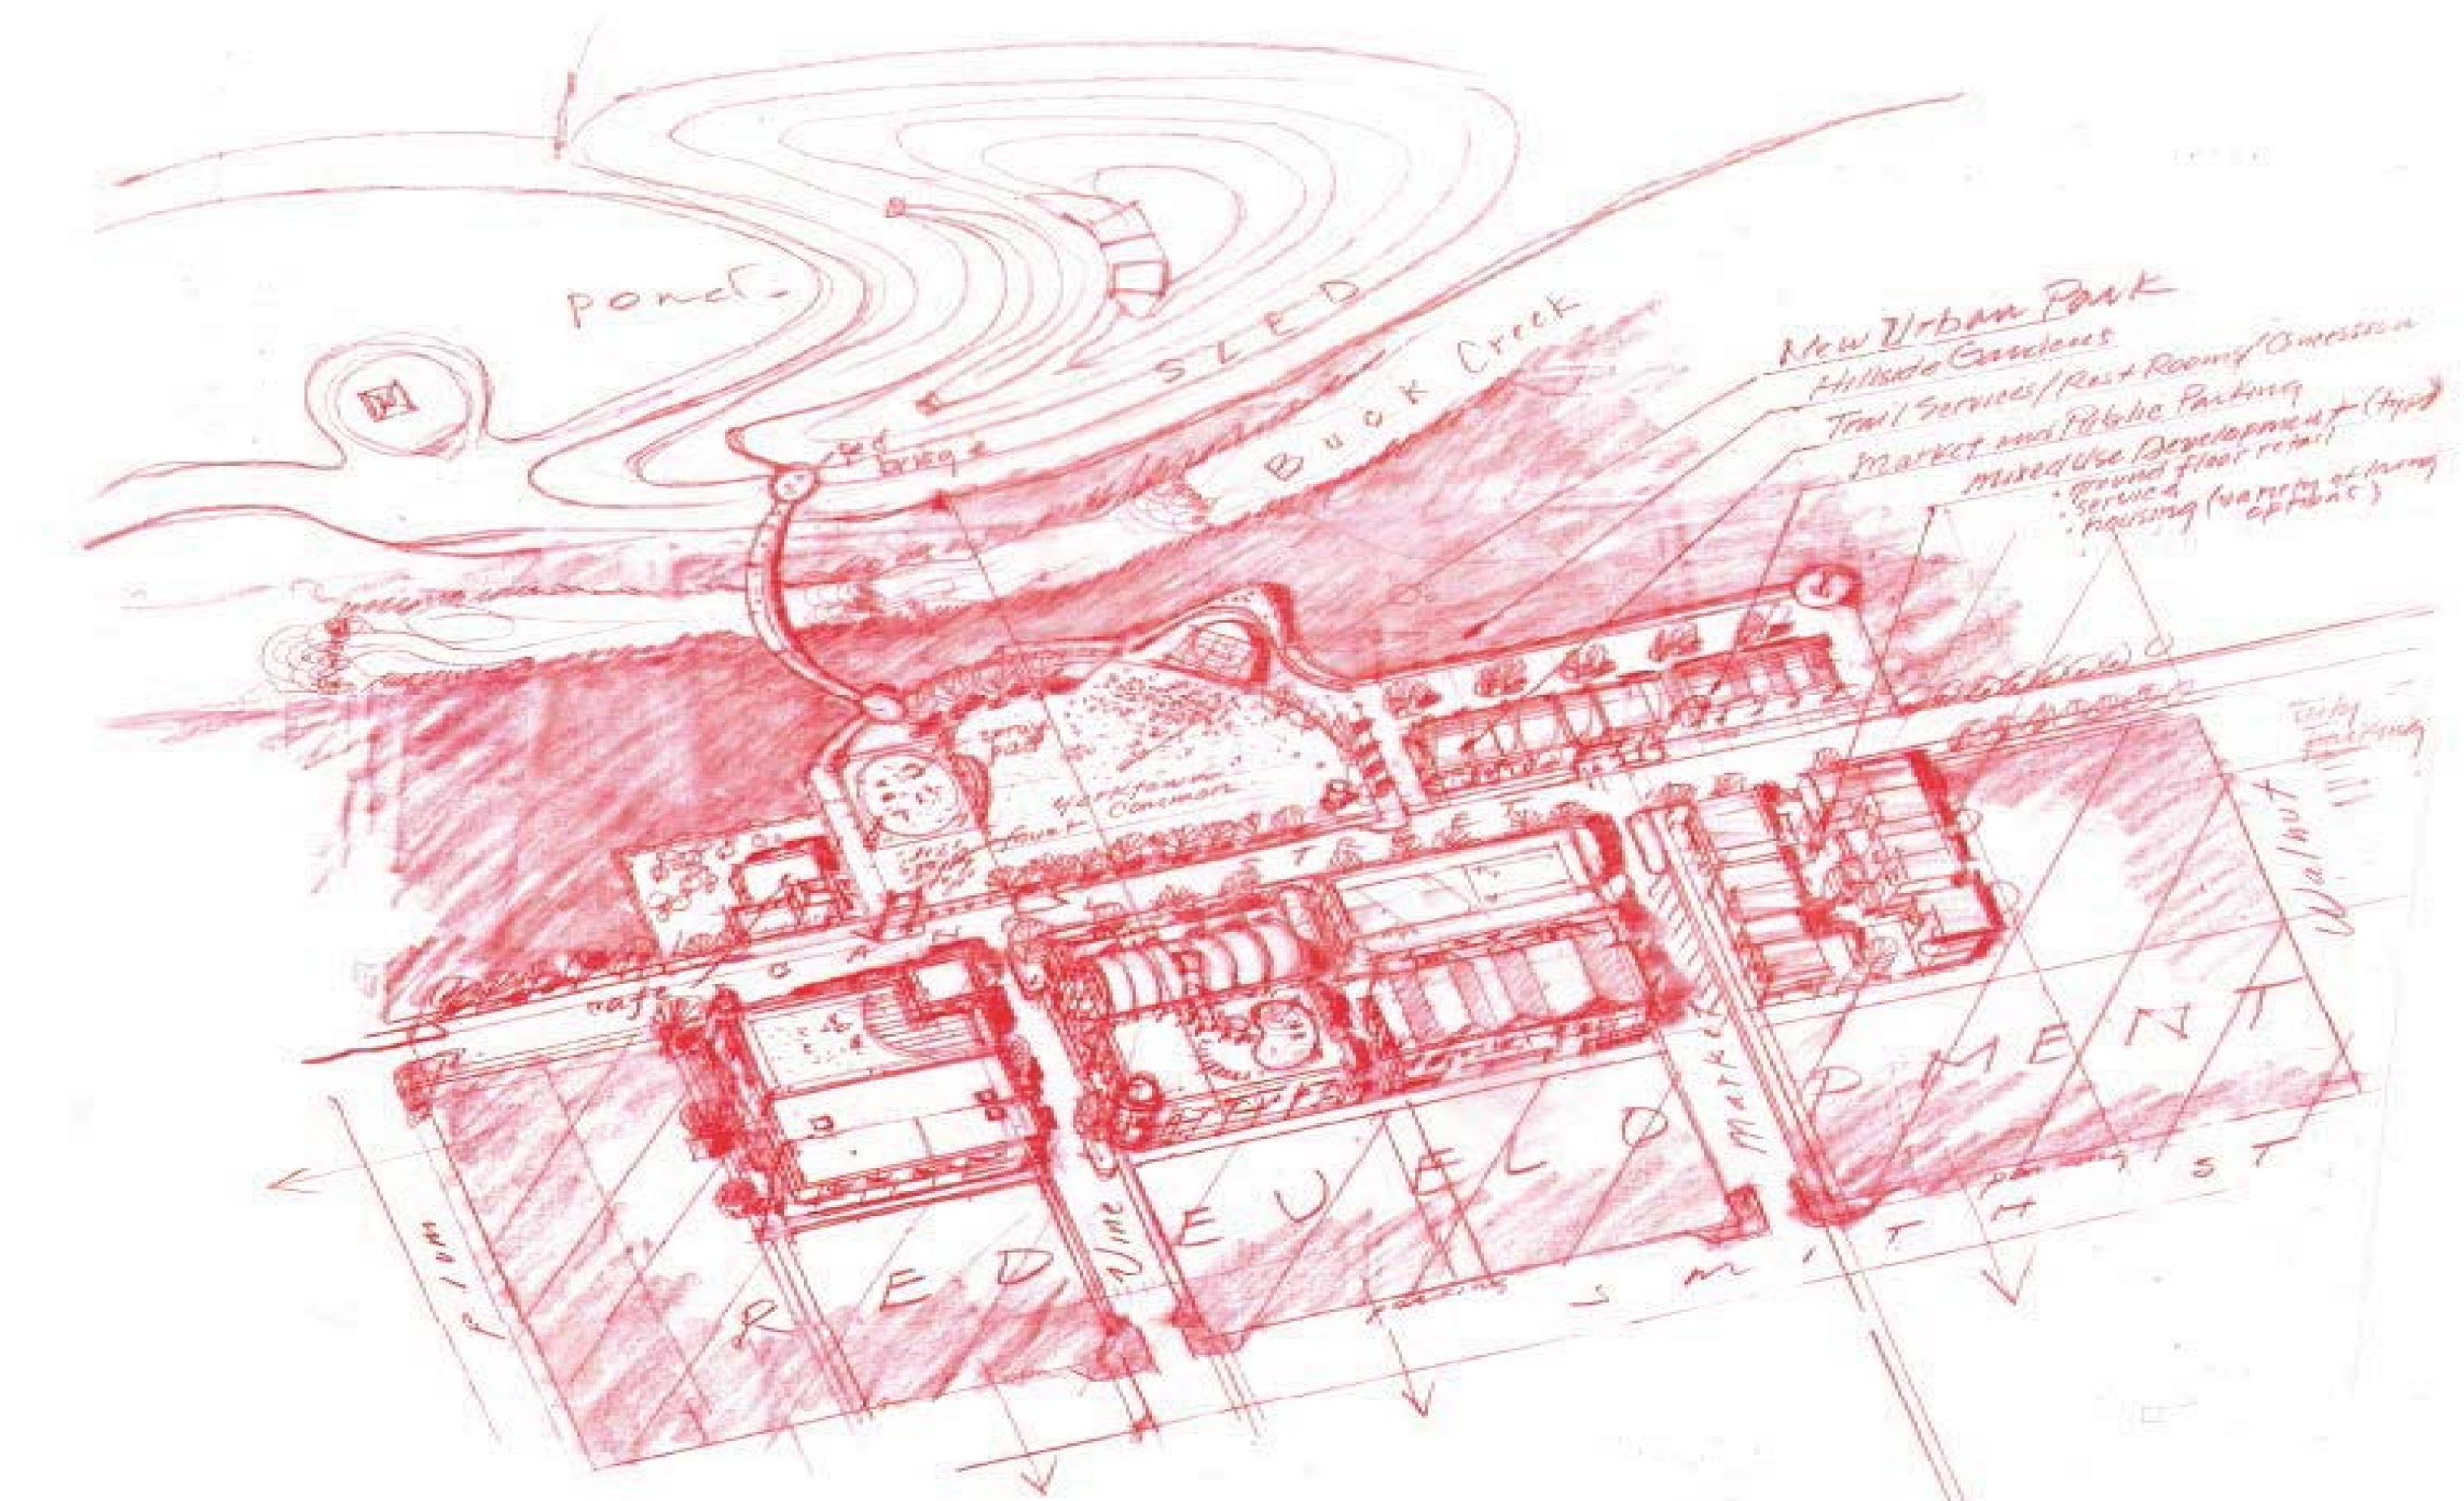

#### Yorktown Downtown Improvements-Bird's Eye View of Urban Park and Redevelopment Zone