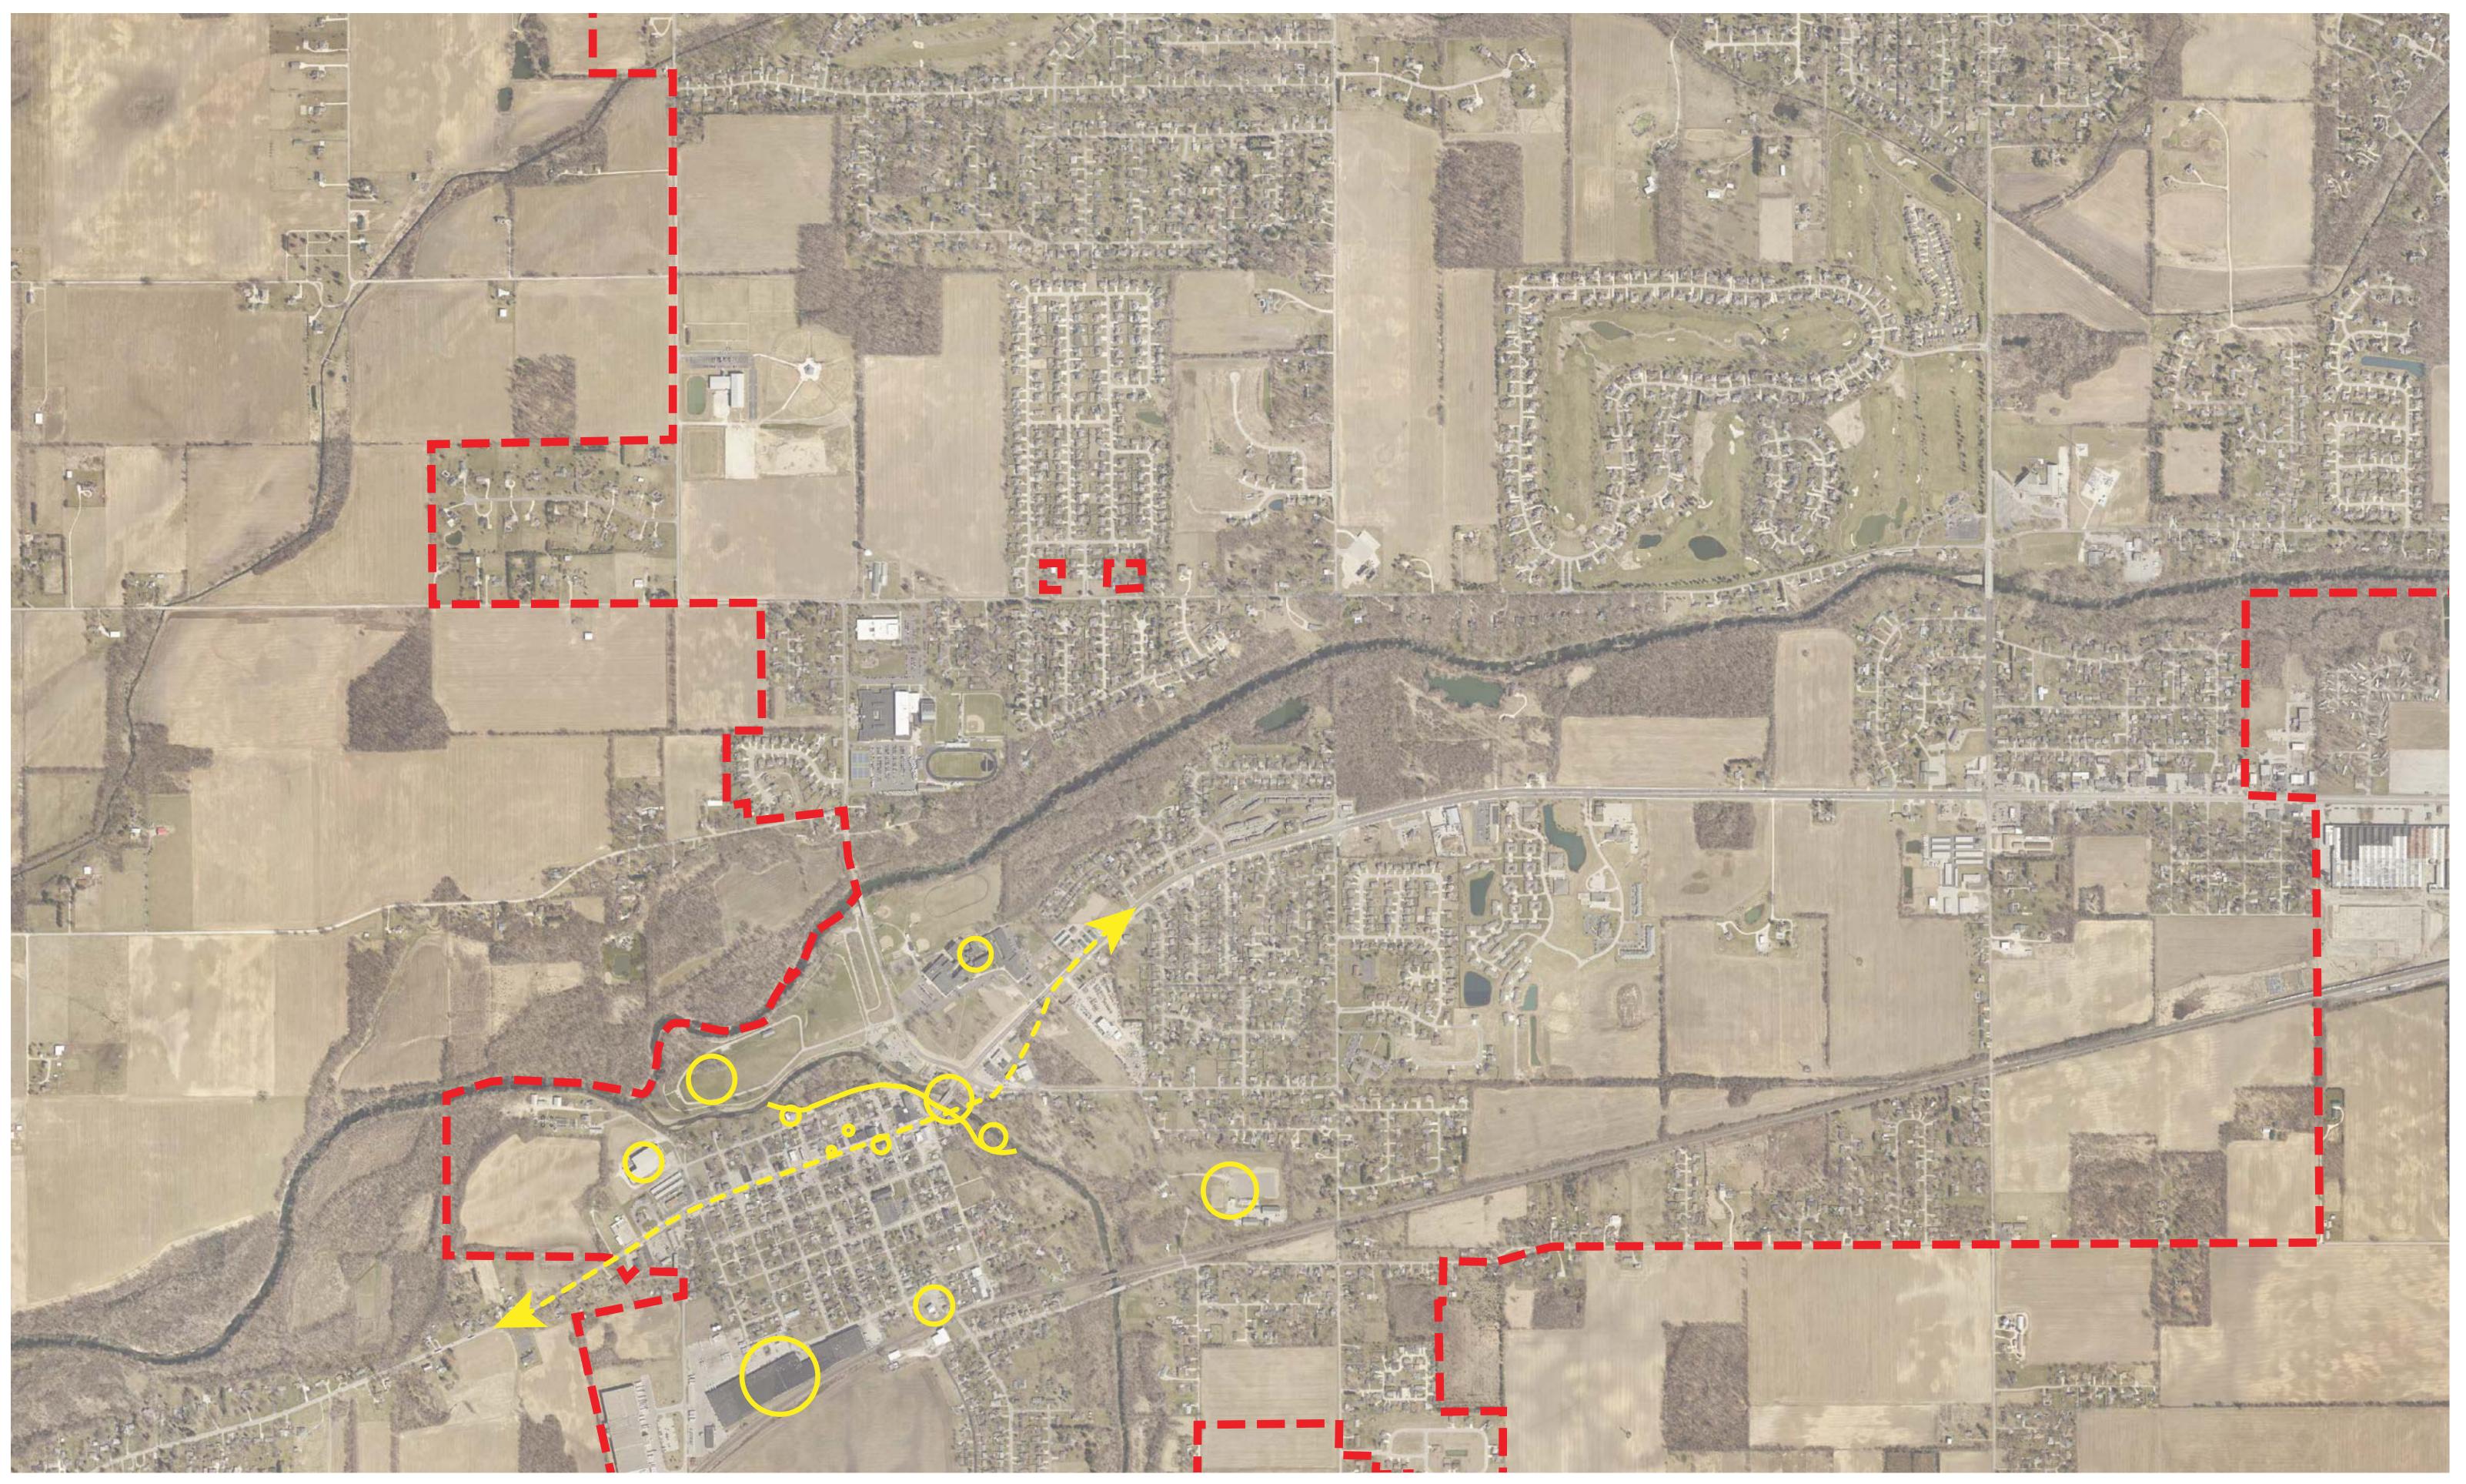

# Yorktown Downtown Improvements-Historic Changes in Yorktown

## LEGEND

# Schools

Parks/Green Spaces

Existing Trail

Proposed Trail

> Proposed Trail

Intersection Improvement

Gateway Improvement