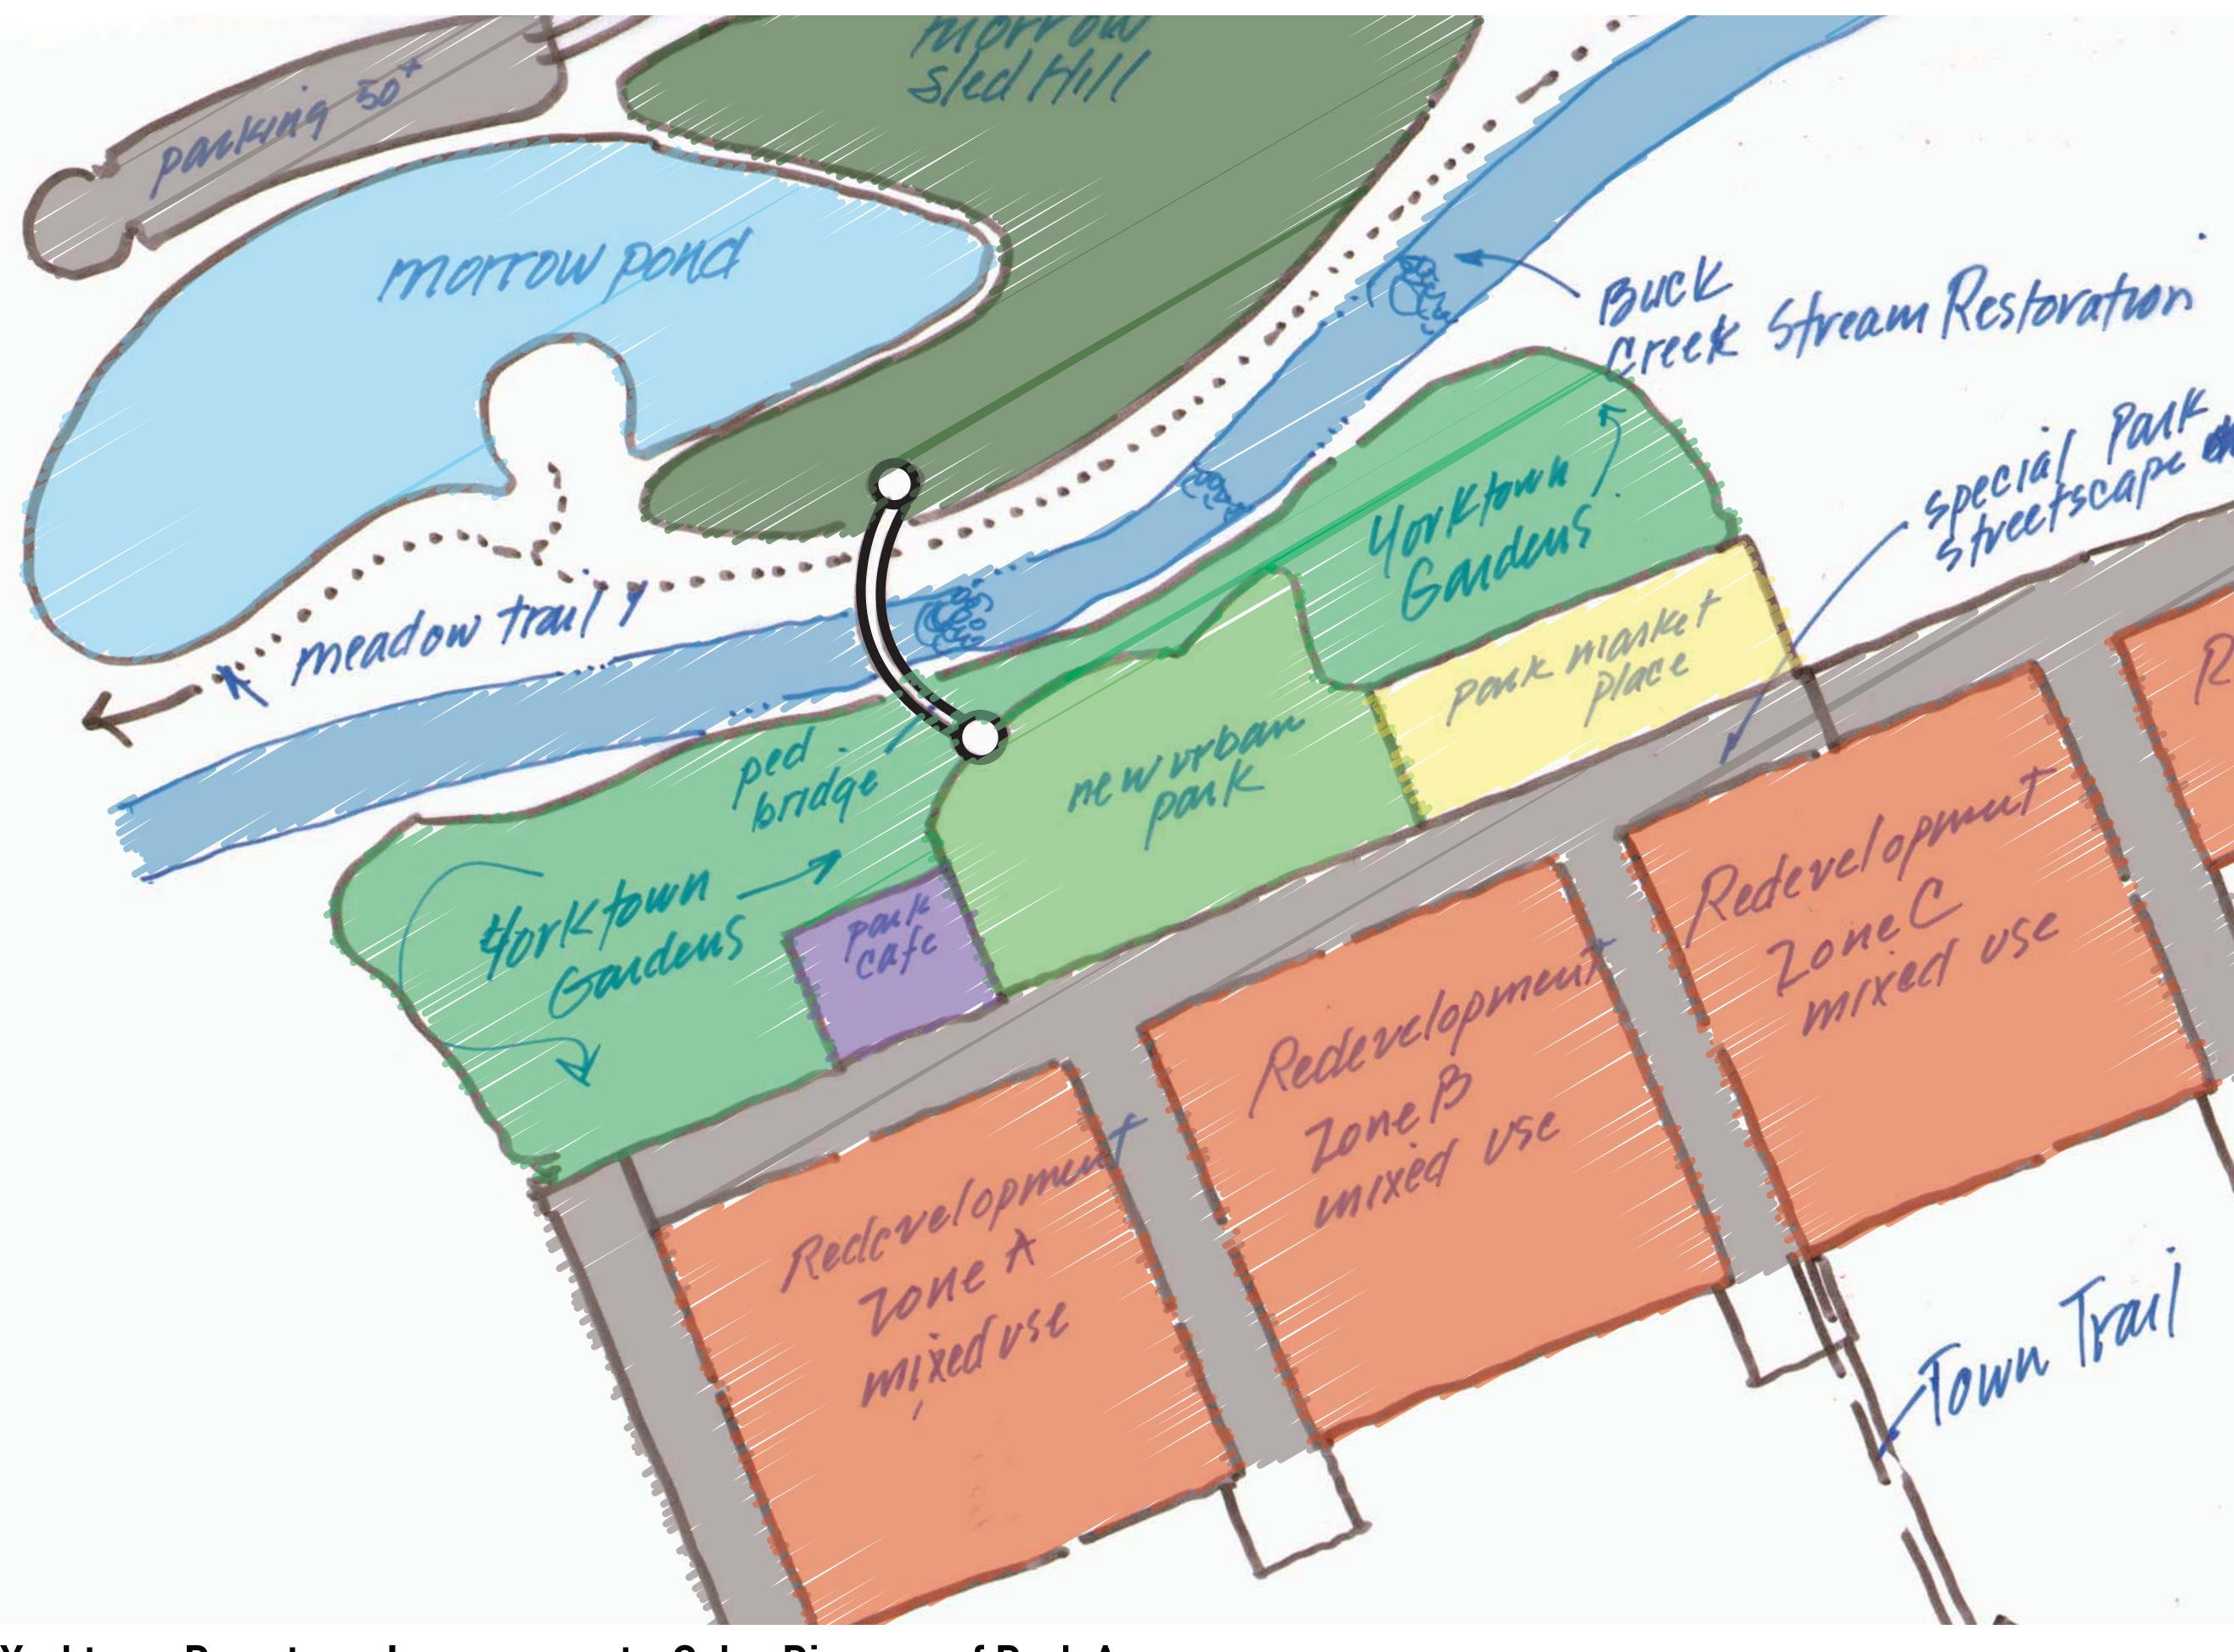

SMI

FR DRIVE -PROPOSED REDEVELOPMENT ZONE

STATE ROAD 32

HISTORIC DOWNTOW CORE

Sled Hill ..... 0 Creek Stream Restoration BUCK · Ch Special Park andistant ... ...... Youktown Gardens Redevelopment pork manket Lonel mixeduse ne w urbam Redevelopment park ZoneC mixed use Redevelopment Redevelopment Jone P Jone Vse Mixed Vse Jown Trail

#### Yorktown Downtown Improvements-Color Diagram of Park Area

special park and state deven mixed use Jown Trail

stream