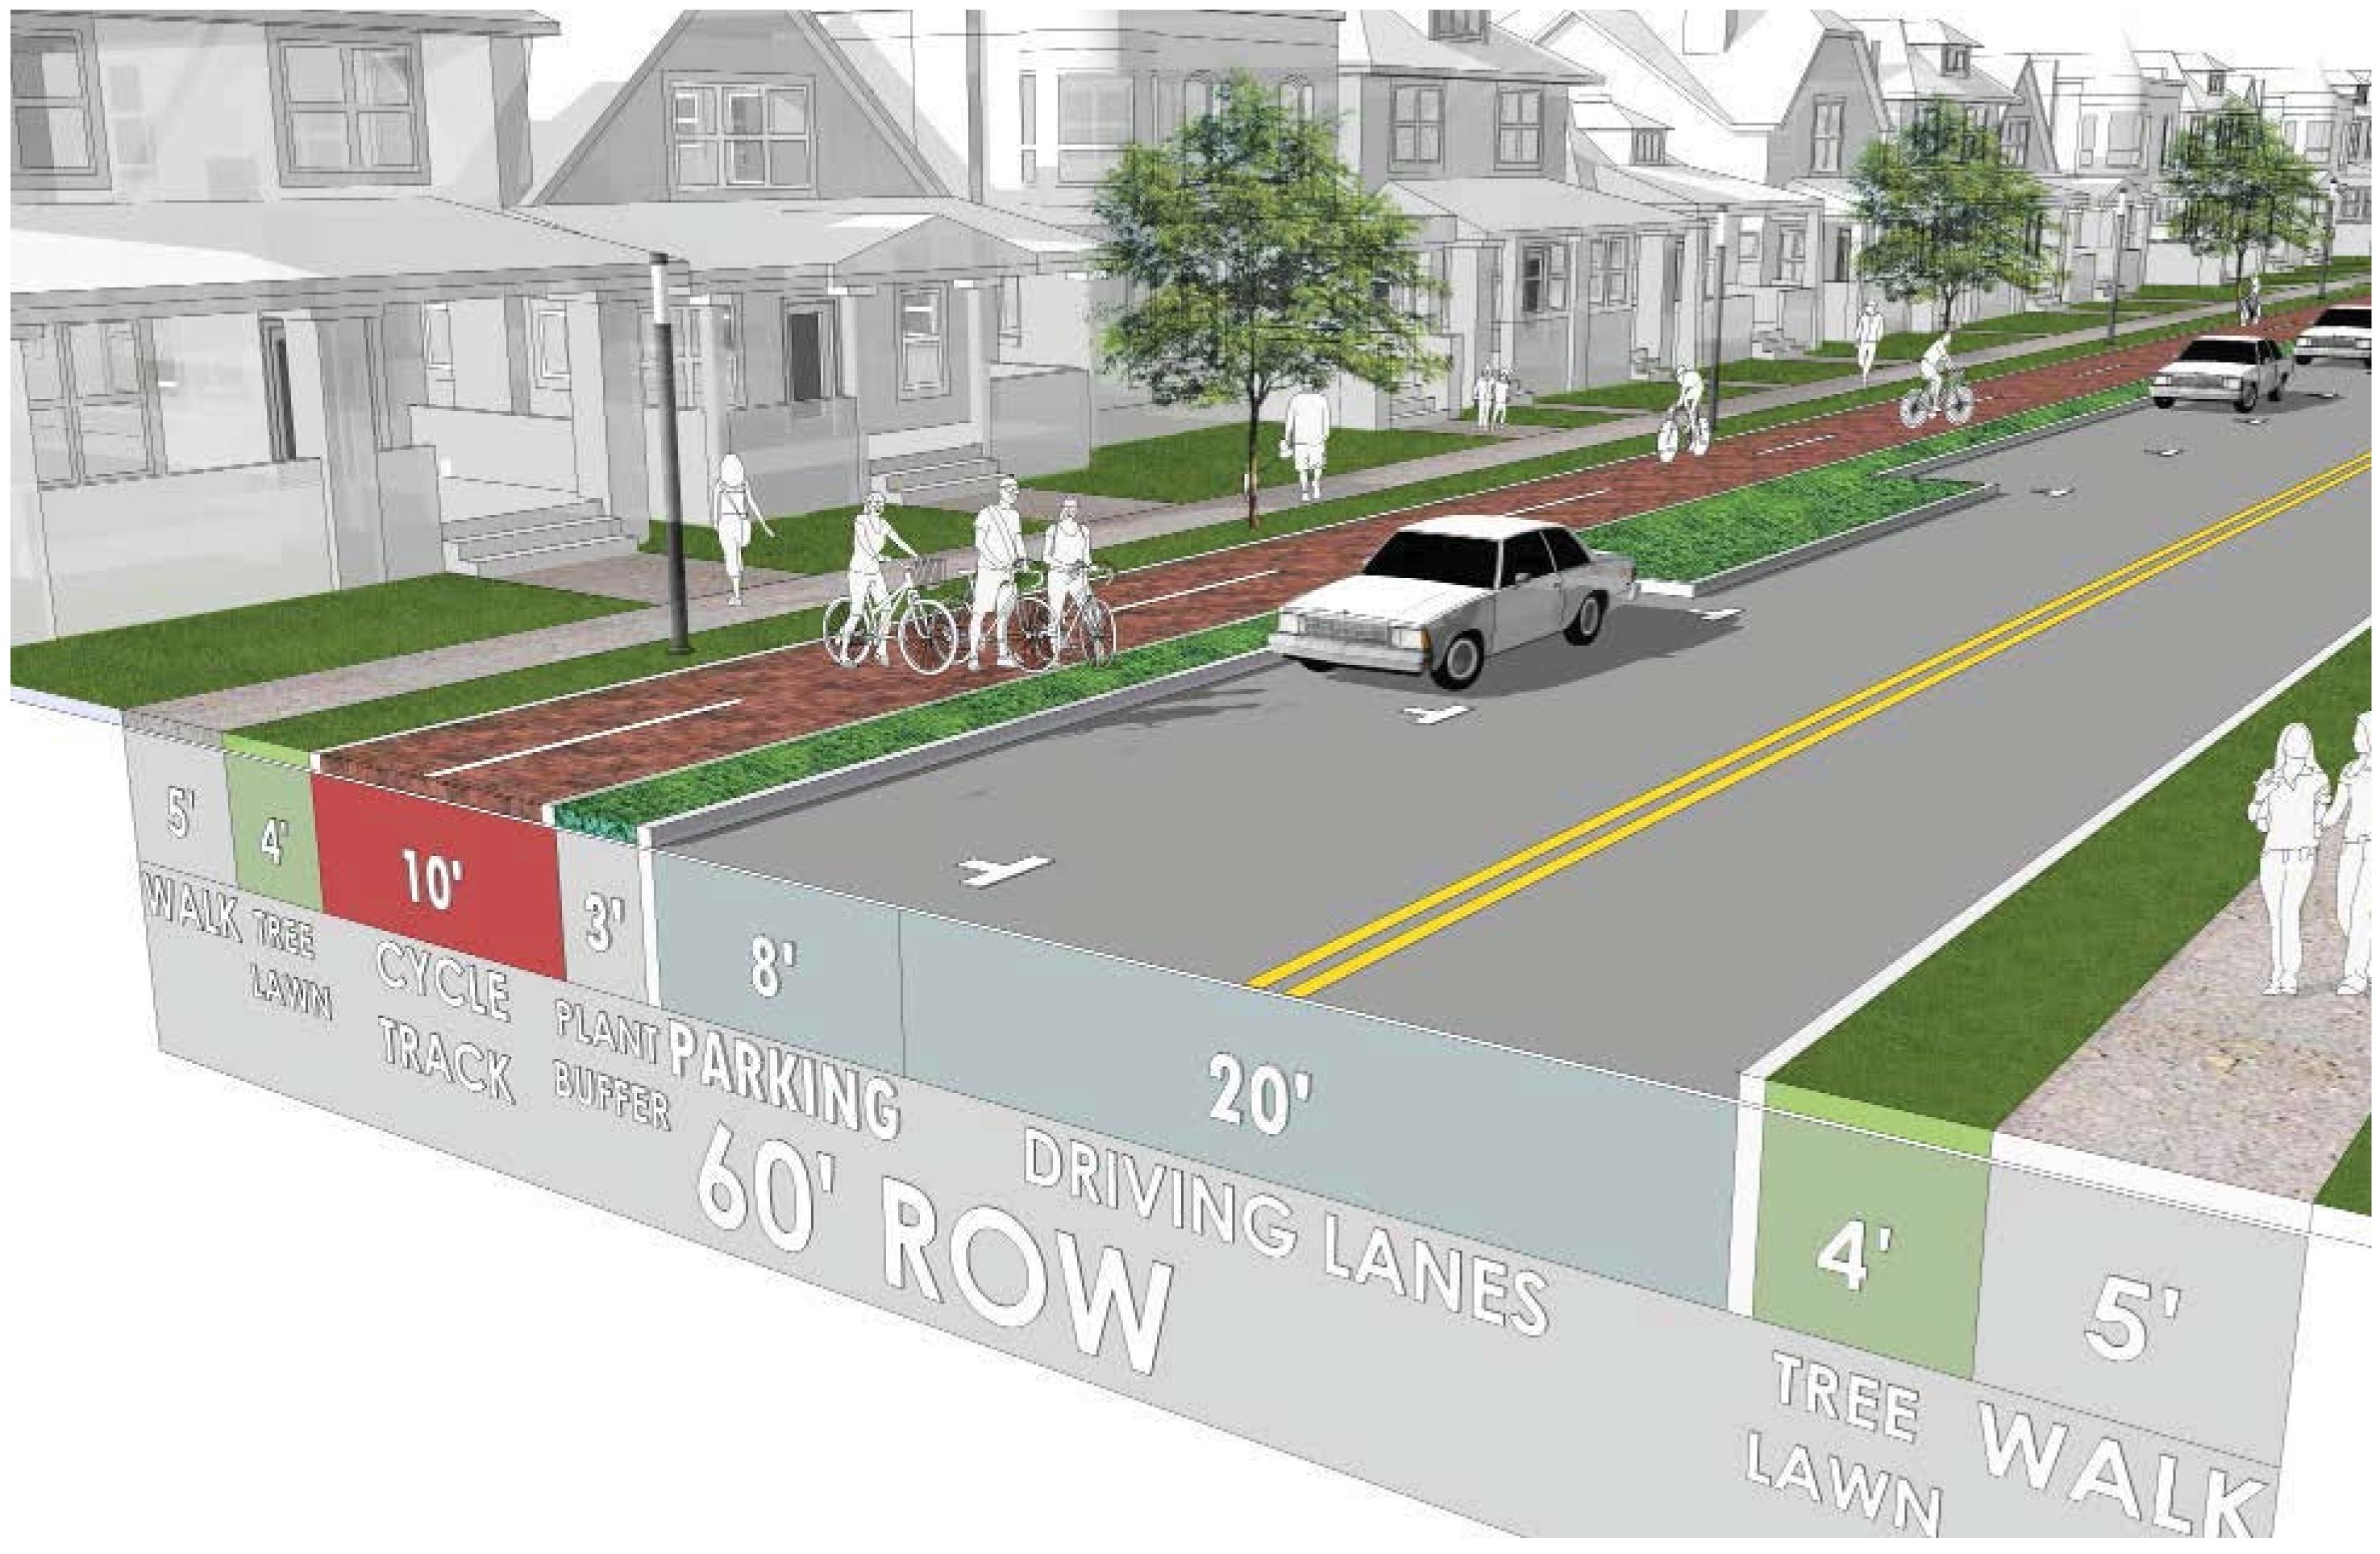

### Yorktown Downtown Improvements-Cross-Section of Trail Improvements for 60' Right of Way

- **Slateface Concrete Paver** 5 A 1 2 Asphalt Paver 6 | 7 E
- 3 Cast-in-Place Concrete
- 8 1 4 Pressed Concrete Paver