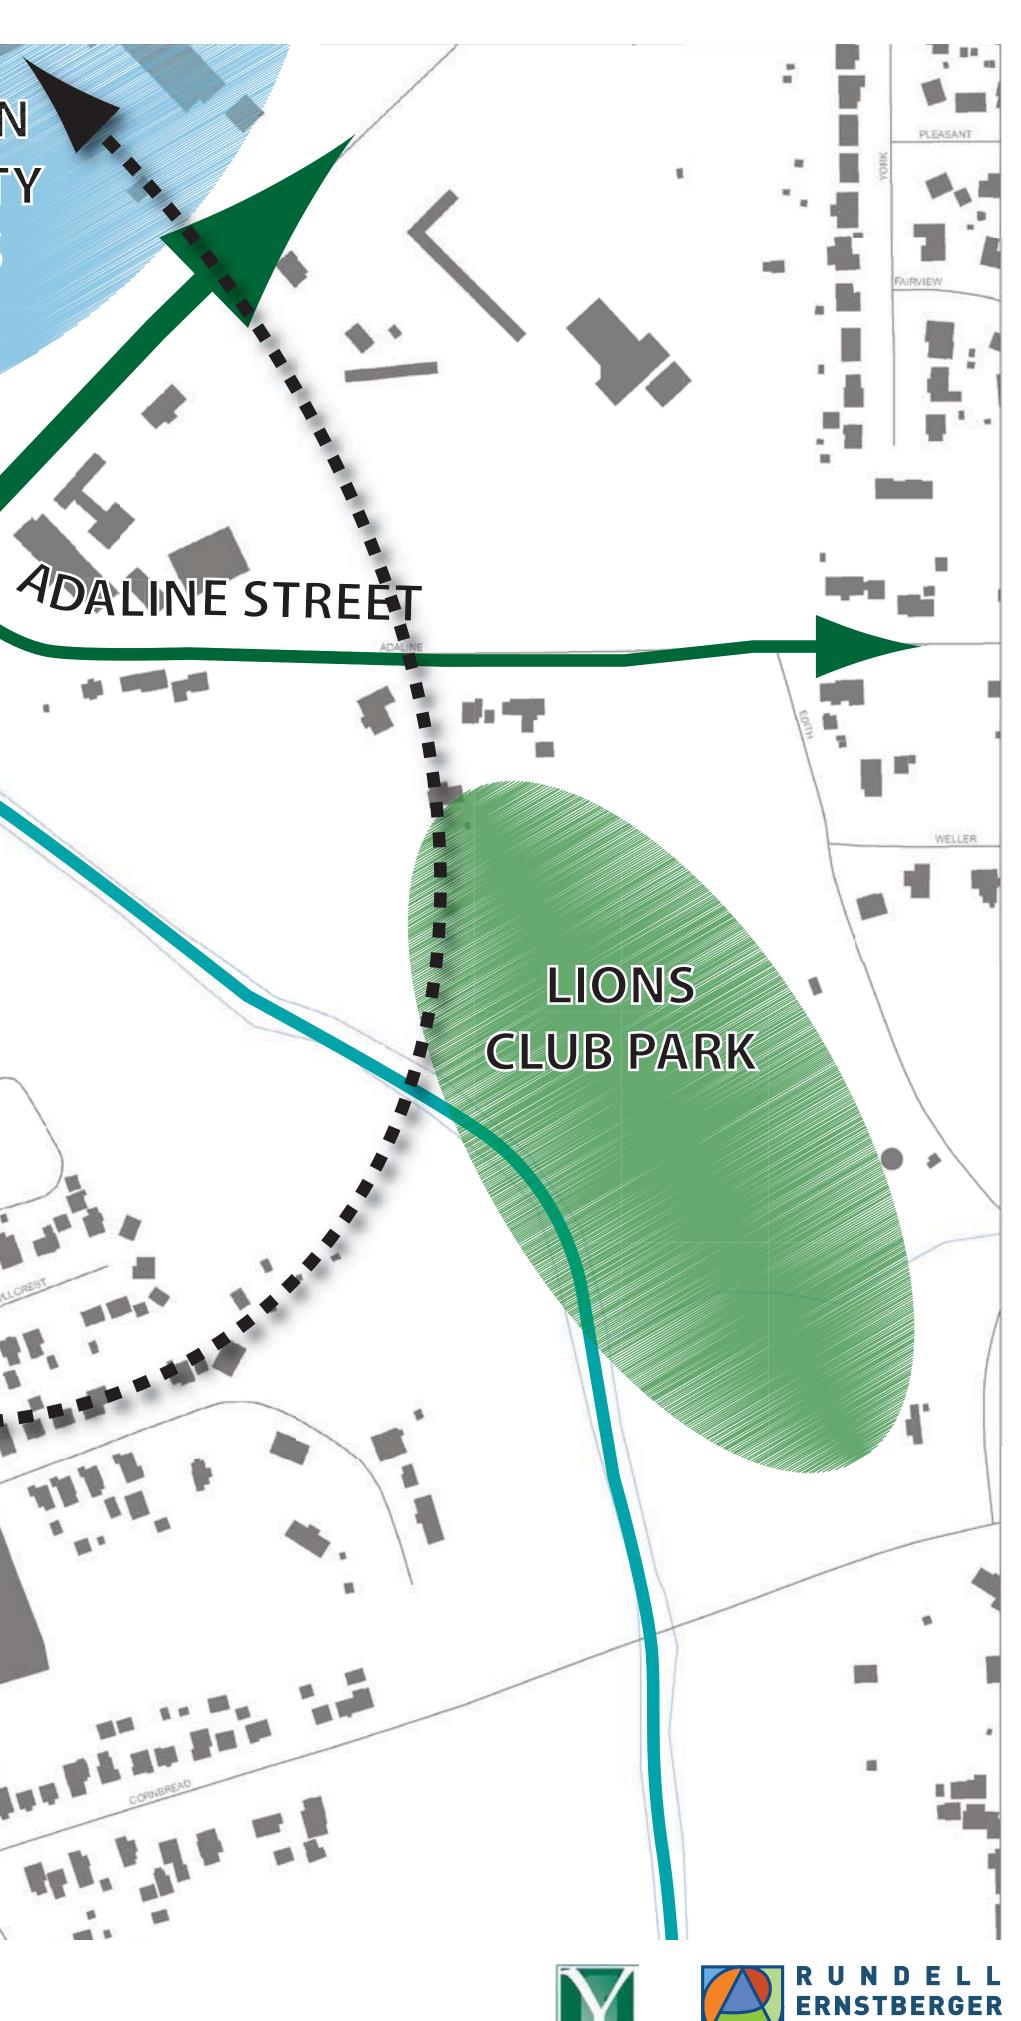

| 14 |
| 11 | Stop Sign              | 15 |
| 12 | Thermoplastic          |    |

- Plant Bed Rail
- 4 Trail Light Fixtures
- 5 Audible Signal Push Button







#### Yorktown Downtown Improvements-Existing Conditions

Thursday, June 5 2014-Working Draft

YORKTOWN COMMUNITY SCHOOLS

TOERDRAVE

HIST CORLE INTOWN FORI









YORKTOWN COMMUNITY SCHOOLS

-

TERM

114

TPE.

100

600

\*\*

FR DRIVE



# MORROW'S MEADOW

# NEW PEDESTRIAN, BRIDGE URBAN GATHERING SPACE

Yorktown Downtown Improvements-Urban Park and Pedestrian Bridge with Connectivity

02

Thursday, June 5 2014-Working Draft

.

-

0-10

....

N

**CONNECTING TO** SPORTS COMPLEX AT **RIVER ROAD** 

YORKTOWN COMMUNITY SCHOOLS

3

.

\*\*

Hel.

-

SMI

FR DRIVE -PROPOSED REDEVELOPMENT ZONE

STATE ROAD 32

HISTORIC DOWNTOW CORE





Sled Hill ..... 0 Creek Stream Restoration BUCK · Ch Special Park andistant ... ...... Youktown Gardens Redevelopment pork manket Lonel mixeduse ne w urbam Redevelopment park ZoneC mixed use Redevelopment Redevelopment Jone P Jone Vse Mixed Vse Jown Trail







#### Yorktown Downtown Improvements-Color Diagram of Park Area

special park and state deven mixed use Jown Trail







stream









#### Yorktown Downtown Improvements-Bird's Eye View of Urban Park and Redevelopment Zone









### Yorktown Downtown Improvements-Cross-Section from South of Canal to Morrow's Meadow