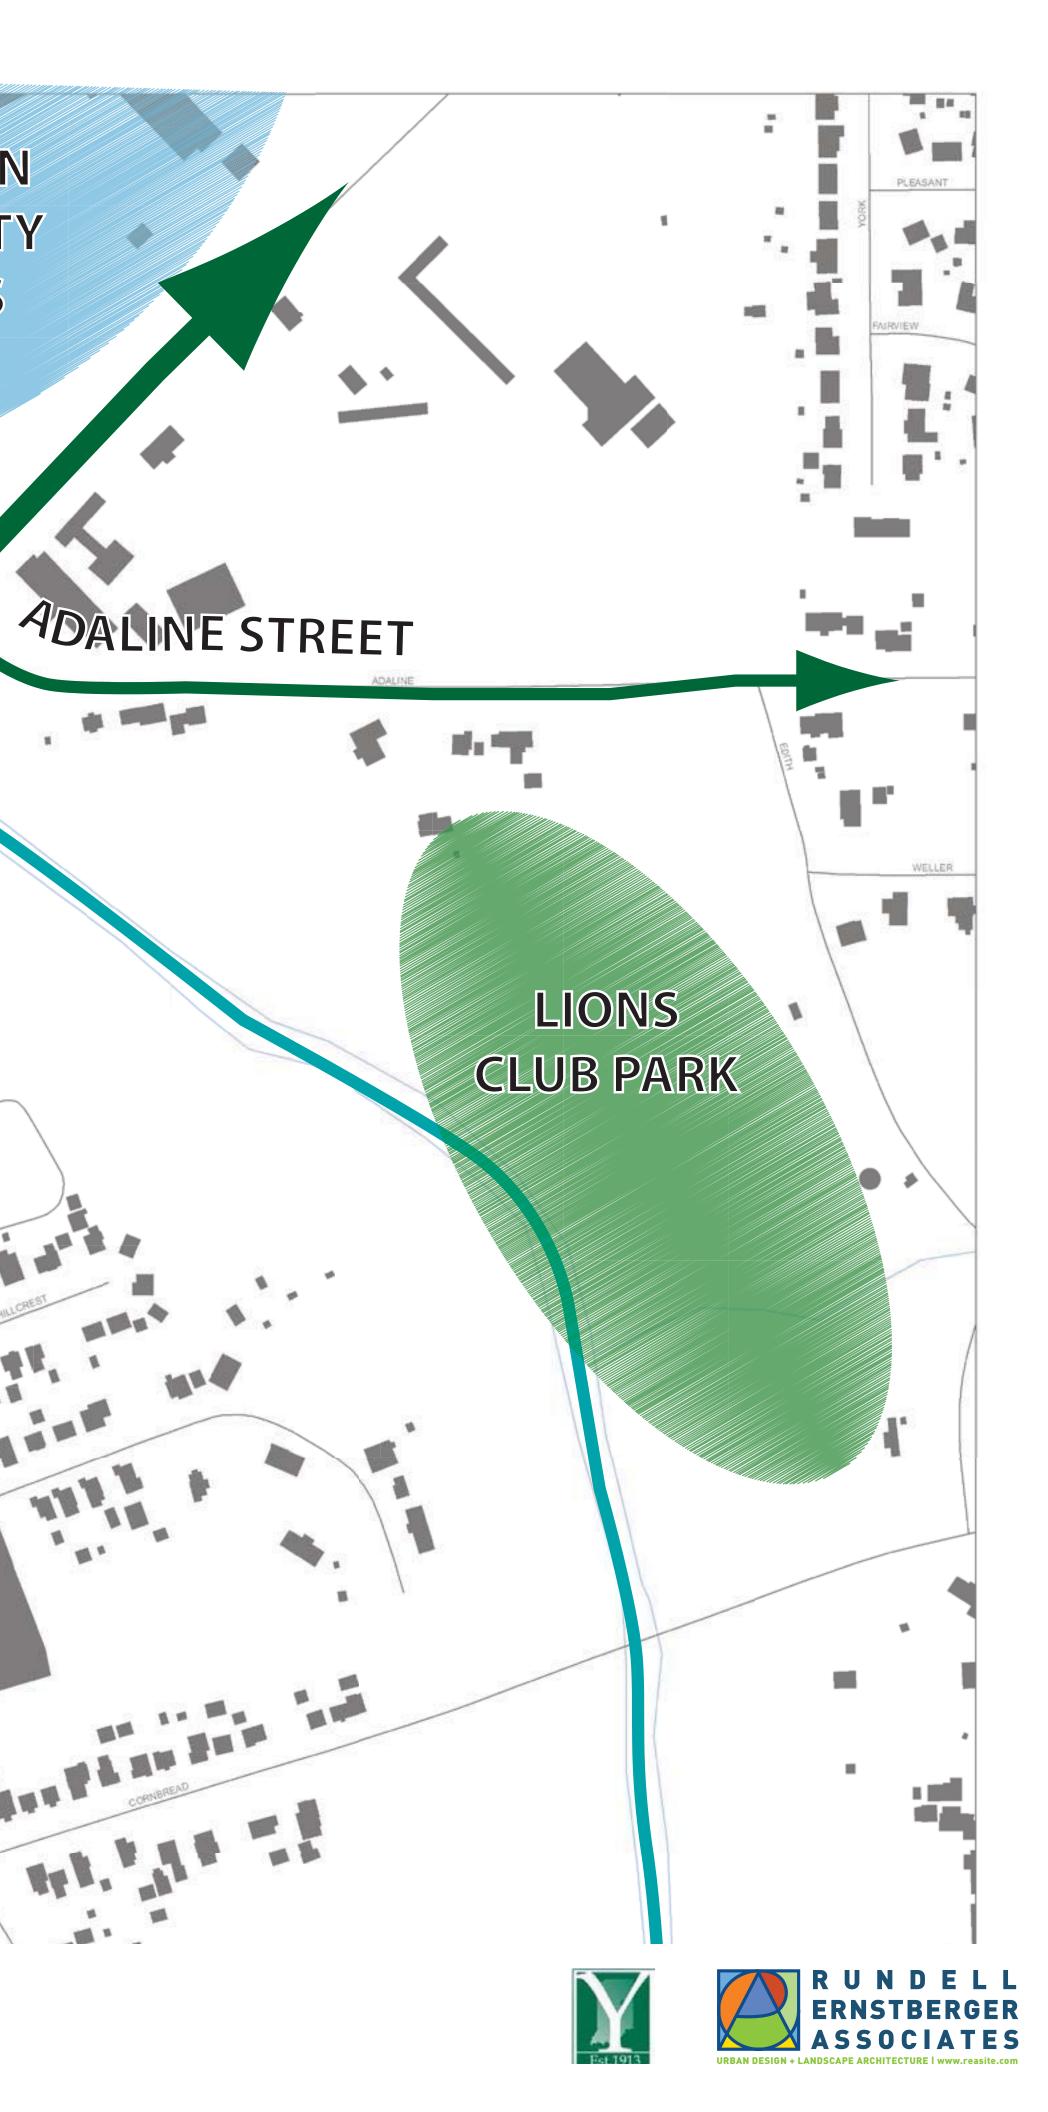

ce Concrete Paver** 5 A 1 2 Asphalt Paver 6 | 7 E
- 3 Cast-in-Place Concrete
- 8 1 4 Pressed Concrete Paver

### Yorktown Downtown Improvements-Typical Trail Intersection From Above.

| ADA Domed | Paver |
|-----------|-------|
| Duratherm |       |
| Bollard   |       |
| Medallion |       |

| 9  | Plant Bed              | 13 |
|----|------------------------|----|
| 10 | Pedestrian/Bike Signal | 14 |
| 11 | Stop Sign              | 15 |
| 12 | Thermoplastic          |    |

- Plant Bed Rail
- 4 Trail Light Fixtures
- 5 Audible Signal Push Button







#### Yorktown Downtown Improvements-Existing Conditions

Thursday, June 5 2014-Working Draft

YORKTOWN COMMUNITY SCHOOLS

TOERDRAVE

HIST CORLE INTOWN FORI









YORKTOWN COMMUNITY SCHOOLS

-

TERM

114

TPE.

100

600

\*\*

FR DRIVE



# MORROW'S MEADOW

# NEW PEDESTRIAN, BRIDGE URBAN GATHERING SPACE

Yorktown Downtown Improvements-Urban Park and Pedestrian Bridge with Connectivity

02

Thursday, June 5 2014-Working Draft

.

-

0-10

....

N

**CONNECTING TO** SPORTS COMPLEX AT **RIVER ROAD** 

YORKTOWN COMMUNITY SCHOOLS

3

.

\*\*

Hel.

-

SMI

FR DRIVE -PROPOSED REDEVELOPMENT ZONE

STATE ROAD 32

HISTORIC DOWNTOW CORE





Sled Hill ..... 0 Creek Stream Restoration BUCK · Ch Special Park andistant ... ...... Youktown Gardens Redevelopment pork manket Lonel mixeduse ne w urbam Redevelopment park ZoneC mixed use Redevelopment Redevelopment Jone P Jone Vse Mixed Vse Jown Trail







#### Yorktown Downtown Improvements-Color Diagram of Park Area

special park and state deven mixed use Jown Trail







stream