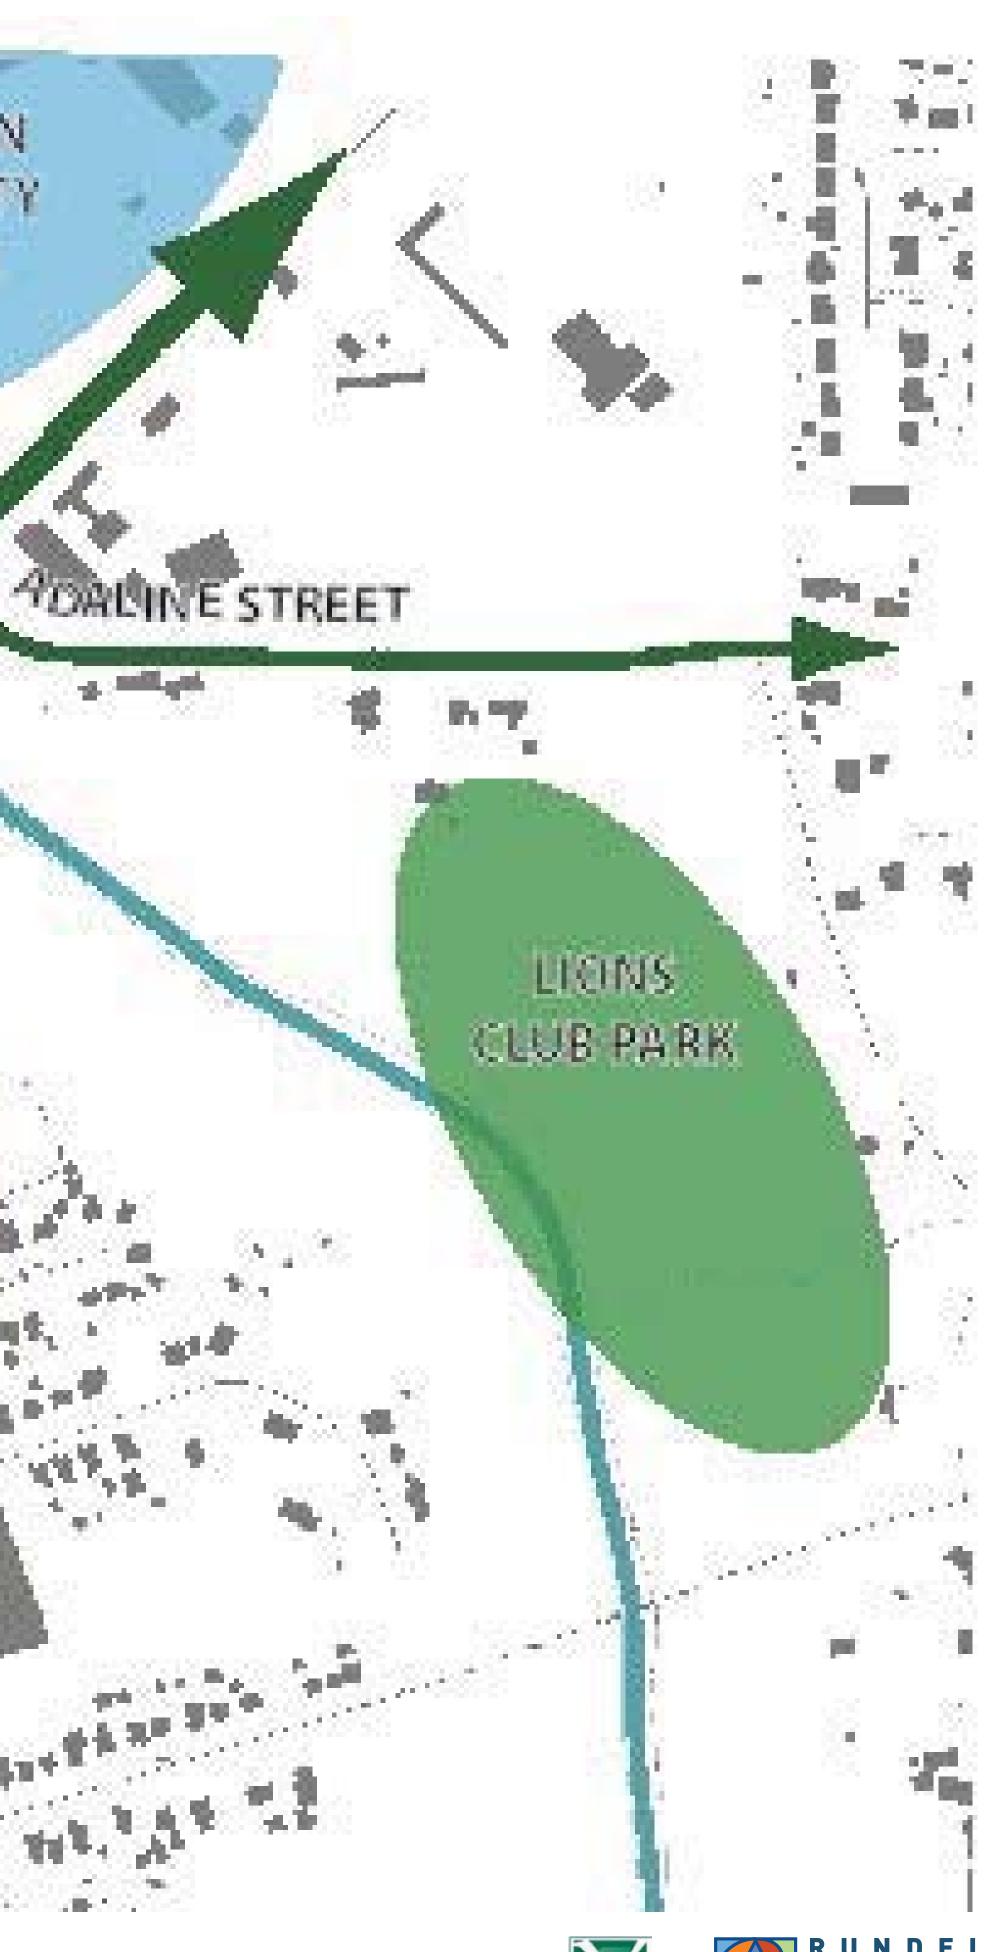

ements-Cross-Section of Trail Improvements for 60' Right of Way







- **Slateface Concrete Paver** 5 A 1 2 Asphalt Paver 6 | 7 E
- 3 Cast-in-Place Concrete
- 8 1 4 Pressed Concrete Paver

### Yorktown Downtown Improvements-Typical Trail Intersection From Above.

| ADA Domed | Paver |
|-----------|-------|
| Duratherm |       |
| Bollard   |       |
| Medallion |       |

| 9  | Plant Bed              | 13 |
|----|------------------------|----|
| 10 | Pedestrian/Bike Signal | 14 |
| 11 | Stop Sign              | 15 |
| 12 | Thermoplastic          |    |

- Plant Bed Rail
- 4 Trail Light Fixtures
- 5 Audible Signal Push Button







#### Yorktown Downtown Improvements-Existing Conditions

Thursday, June 5 2014-Working Draft

YORKTOWN COMMUNITY SCHOOLS

TOERDRAVE

HIST CORLE INTOWN FORI









YORKTOWN COMMUNITY SCHOOLS

-

TERM

114

TPE.

100

600

\*\*

FR DRIVE



# MORROW'S MEADOW

# NEW PEDESTRIAN, BRIDGE URBAN GATHERING SPACE

Yorktown Downtown Improvements-Urban Park and Pedestrian Bridge with Connectivity

02

Thursday, June 5 2014-Working Draft

.

-

0-10

....

N

**CONNECTING TO** SPORTS COMPLEX AT **RIVER ROAD** 

YORKTOWN COMMUNITY SCHOOLS

3

.

\*\*

Hel.

-

SMI

FR DRIVE -PROPOSED REDEVELOPMENT ZONE

STATE ROAD 32

HISTORIC DOWNTOW CORE





Sled Hill ..... 0 Creek Stream Restoration BUCK · Ch Special Park andistant ... ...... Youktown Gardens Redevelopment pork manket Lonel mixeduse ne w urbam Redevelopment park ZoneC mixed use Redevelopment Redevelopment Jone P Jone Vse Mixed Vse Jown Trail







#### Yorktown Downtown Improvements-Color Diagram of